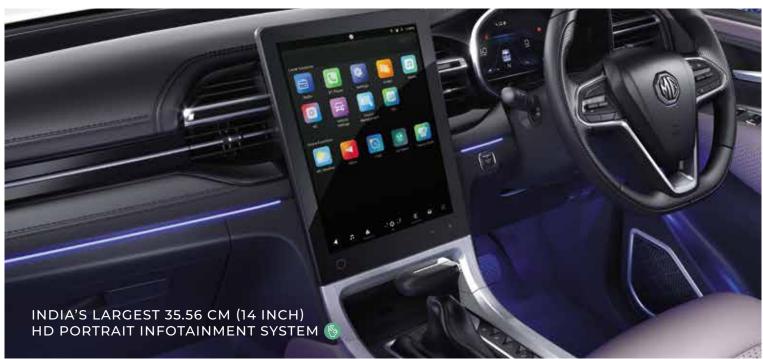

## INDIA'S LARGEST 35.56 CM (14 INCH) HD PORTRAIT INFOTAINMENT SYSTEM.

Visually immersive and elegantly crafted – the larger-than-life 14-inch infotainment unit welcomes you with its sheer cinematic grandeur and cockpit like feel for an in-car experience that's at whole new level.