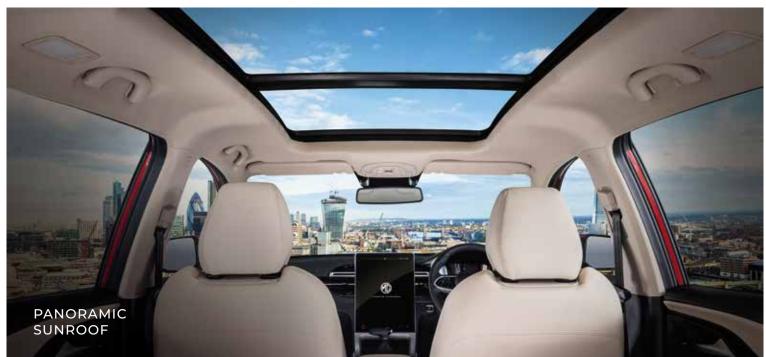

Walk Away Auto Car Lock/Approach Auto Car Unlock

Drive Mode Select -Eco, Normal, Sports

6-Way Power Adjustable Driver Seat

Dual Pane Panoramic Sunroof

PM 2.5 Air Purifier With AQI & Ionizer

Rain Sensing Wipers