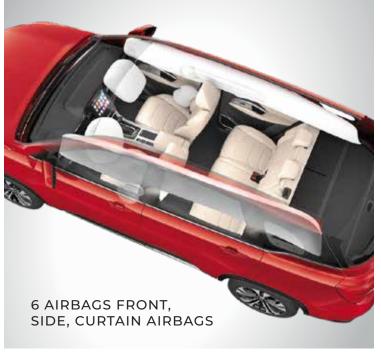

### AN IMPRESSIVE RANGE OF NEXT-GEN SAFETY FEATURES.

The Hector is not only built tough but it also ensures complete peace of mind for you and your loved ones – thanks to a wide range of advanced protective features that reinforce your safety both on and off the road.

| FEATURES                                                           | STYLE     | SHINE Pro | SELECT Pro | SMART Pro | SHARP Pro | SAVVY Pro |
|--------------------------------------------------------------------|-----------|-----------|------------|-----------|-----------|-----------|
| 360 Around View High Definition (HD)<br>Camera System              | -         | -         | -          | -         | 0         | 0         |
| Reverse Parking Camera                                             | -         | 0         | 0          | 0         | 0         | 0         |
| Front Parking Sensors                                              | -         | -         | -          | 0         | 0         | 0         |
| Rear Parking Sensors                                               | 0         | 0         | 0          | 0         | 0         | 0         |
| Airbags                                                            | 2         | 2         | 2          | 4         | 6         | 6         |
| Electronic Stability Program (ESP)^                                | 0         | 0         | 0          | 0         | 0         | 0         |
| Traction Control System (TCS)^                                     | 0         | 0         | 0          | 0         | 0         | 0         |
| Hill Hold Control^                                                 | 0         | 0         | 0          | 0         | 0         | 0         |
| ABS + EBD                                                          | 0         | 0         | 0          | 0         | 0         | 0         |
| Brake Assist^                                                      | 0         | 0         | 0          | 0         | 0         | 0         |
| All 4 Disc Brakes                                                  | 0         | 0         | 0          | 0         | 0         | 0         |
| Electric Parking Brake                                             | -         | CVT       | CVT        | -         | CVT       | CVT       |
| Tyre Pressure Monitoring System                                    | -         | -         | -          | 0         | 0         | 0         |
| Follow Me Home Headlamps                                           | -         | 0         | 0          | 0         | 0         | 0         |
| Cornering Front Fog Lamps                                          | -         | 0         | 0          | 0         | 0         | 0         |
| Front & Rear Defogger                                              | 0         | 0         | 0          | 0         | 0         | 0         |
| Speed Sensing Auto Door Lock                                       | 0         | 0         | 0          | 0         | 0         | 0         |
| ISOFIX Child Seat Anchors                                          | 0         | 0         | 0          | 0         | 0         | 0         |
| High Speed Warning Alert                                           | 0         | 0         | 0          | 0         | 0         | 0         |
| Front Driver & Co-Driver Seatbelt<br>Pretensioner and Load Limiter | 0         | 0         | 0          | 0         | 0         | 0         |
| All Seats Seatbelt Reminder                                        | 0         | 0         | 0          | 0         | 0         | 0         |
| Trumpet Horn                                                       | Dual Horn | 0         | 0          | 0         | 0         | 0         |