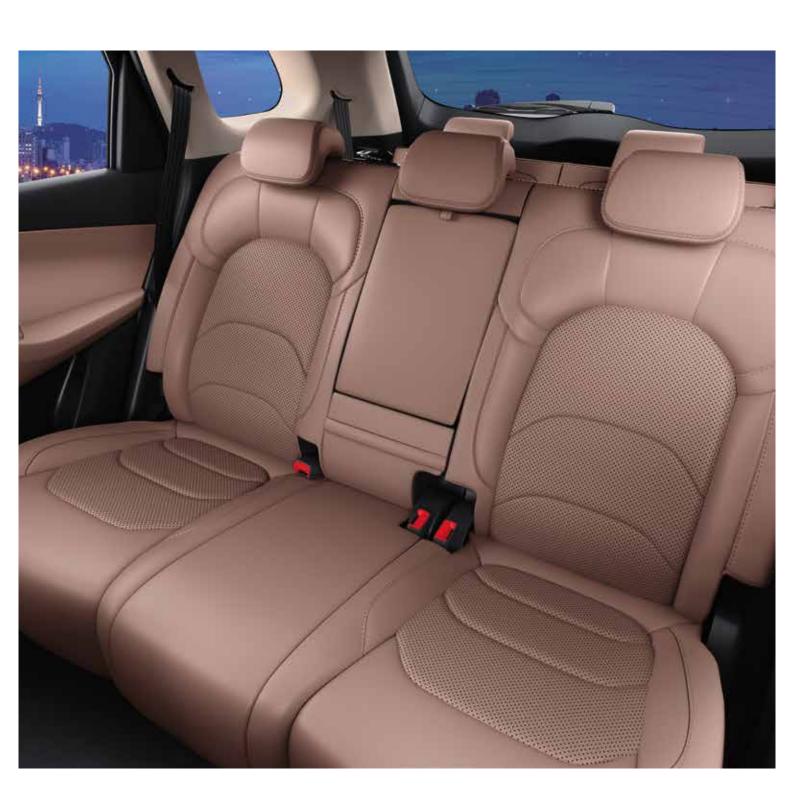

### A PERFECT COMBINATION OF LUXURY & COMFORT.

Every little detail in the Next-Gen Hector is crafted to raise the bar of driving luxury – from the highly comfortable ventilated seats to the plush dual-tone interiors, and even the ambience that can be set to match your mood, and more.