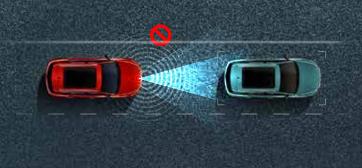

#### ADAPTIVE CRUISE CONTROL (ACC)

Adaptive Cruise Control senses and monitors the road ahead and automatically accelerates or decelerates for maintaining a proper distance from the vehicle in front. Thanks to the **Bend Cruise Assistance (BCA),** the vehicle automatically decelerates when entering a curve based on your driving speed and curve radius.

#### TRAFFIC JAM ASSIST (TJA)

Traffic Jam Assist (TJA) works in conjunction with Adaptive Cruise Control (ACC) and Lane Keep Assist (LKA) to let you cruise through heavy traffic with complete safety and comfort. By keeping the vehicle in middle of the lane and maintaining a safe distance from the vehicle in front, TJA securely and comfortably takes you through jams with minimal effort.