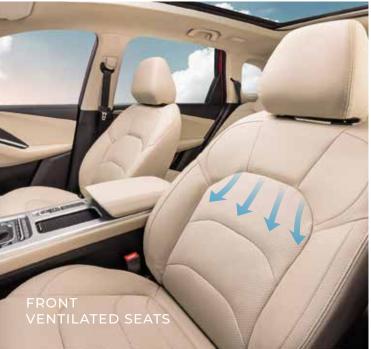

### A PERFECT COMBINATION OF LUXURY & COMFORT.

Every little detail in the Next-Gen Hector is crafted to raise the bar of driving luxury – from the highly comfortable ventilated seats to the plush dual-tone interiors, and even the ambience that can be set to match your mood, and more.