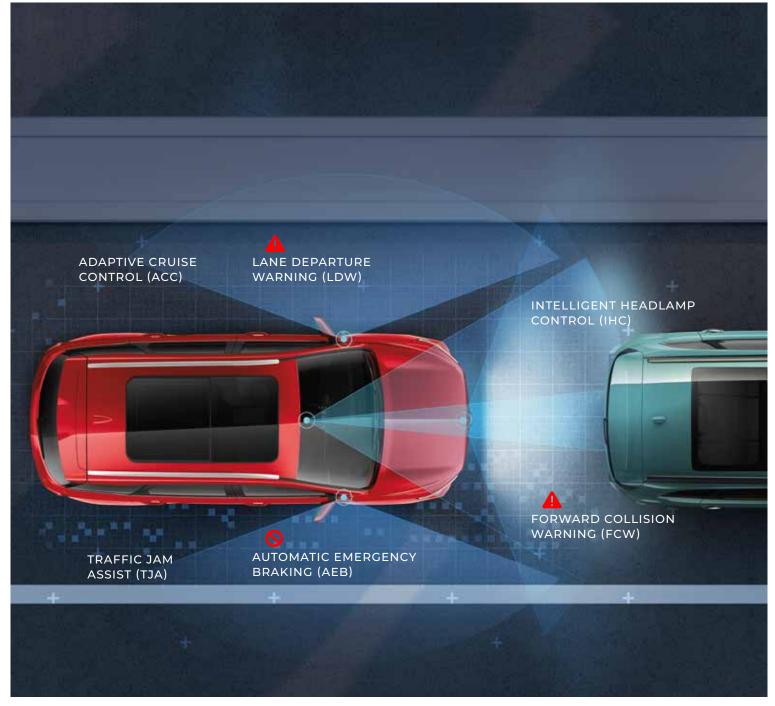

### AUTONOMOUS LEVEL 2

Your Hector is built with one thing in mind – to raise your driving experience and safety with the most cutting-edge technology on offer. The **11 Autonomous Level 2 features** of the Advanced Driver Assistance System (ADAS) are a giant leap in this direction, which keep an eye out for you at every turn and straight.

#### ADAPTIVE CRUISE CONTROL (ACC)

Adaptive Cruise Control senses and monitors the road ahead and automatically accelerates or decelerates for maintaining a proper distance from the vehicle in front. Thanks to the **Bend Cruise Assistance (BCA),** the vehicle automatically decelerates when entering a curve based on your driving speed and curve radius.

#### TRAFFIC JAM ASSIST (TJA)

Traffic Jam Assist (TJA) works in conjunction with Adaptive Cruise Control (ACC) and Lane Keep Assist (LKA) to let you cruise through heavy traffic with complete safety and comfort. By keeping the vehicle in middle of the lane and maintaining a safe distance from the vehicle in front, TJA securely and comfortably takes you through jams with minimal effort.

#### LANE DEPARTURE WARNING (LDW)

If, the vehicle is 'unintentionally' deviating from its lane without giving an indicator, to keep you inside the lane, the Lane Departure Warning (LDW) function identifies lane markings on the road and warns the driver through visual and acoustic signals or steering wheel vibrations to ensure you stay inside the lane.

#### FORWARD COLLISION WARNING (FCW)

This system alerts the driver about a potential front collision danger with a vehicle or a pedestrian when the gap becomes too close. So, that the driver can react effectively to avoid or reduce the collision. In addition, **Safe Distance** Warning (SDW) alerts the driver if safe distance is not maintained.

#### AUTOMATIC EMERGENCY BRAKING (AEB)

If the driver doesn't respond in a near collision situation, the Automatic Emergency Braking (AEB) system will automatically apply limited braking to either reduce the vehicle speed, avoid the collision or lessen its consequences. The AEB - Pedestrian also works in case there are pedestrians crossing in front of the vehicle.

#### INTELLIGENT HEADLAMP CONTROL (IHC)

To avoid distracting other road users from high-beam and to make night driving convenient for everyone, Intelligent Headlamp Control activates / deactivates the high-beam, depending on the oncoming traffic and environment situation.