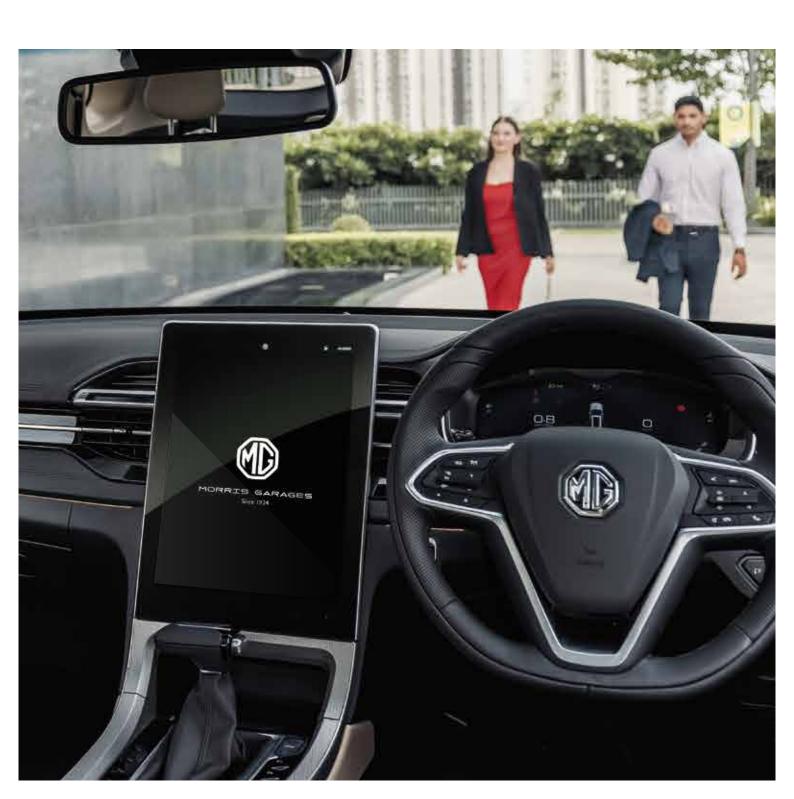

## UNLOCK. DRIVE. SHARE @ WITH DIGITAL KEY.

The Hector comes with an innovative Digital Bluetooth® Key and Key Sharing capability. In case of emergency or loss of key, you can use the Digital Key to lock, unlock, start and drive your Hector. With the Key Sharing function, you can share an additional key with up to two people.