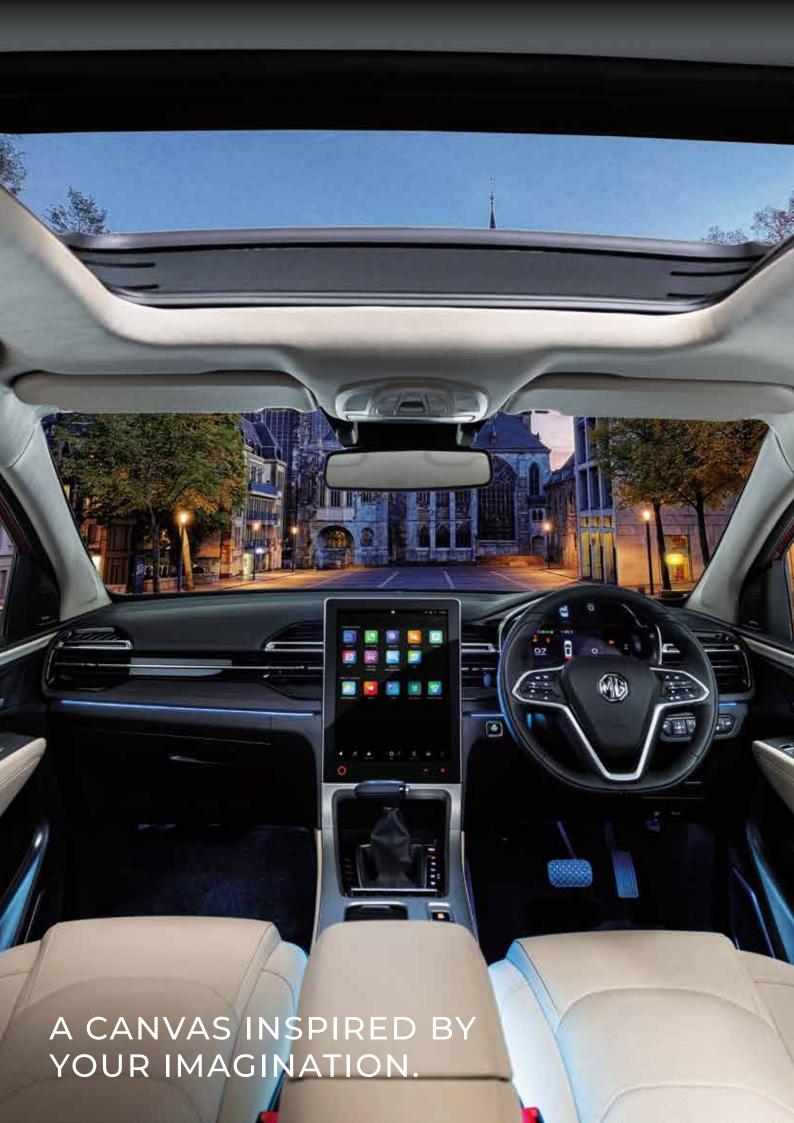

## INDIA'S LARGEST 35.56 CM (14 INCH) HD PORTRAIT INFOTAINMENT SYSTEM.

Visually immersive and elegantly crafted – the larger-than-life 14-inch infotainment unit welcomes you with its sheer cinematic grandeur and cockpit like feel for an in-car experience that's at whole new level.

### A COMPLETE INFOTAINMENT EXPERIENCE.

Just like your imagination, entertainment expands beyond the ordinary in the Hector. All thanks to a breath-taking soundscape that being alive interior acoustics and complements the largest-in-its-class infotainment experience with an intuitive multi-tasking smart hub.