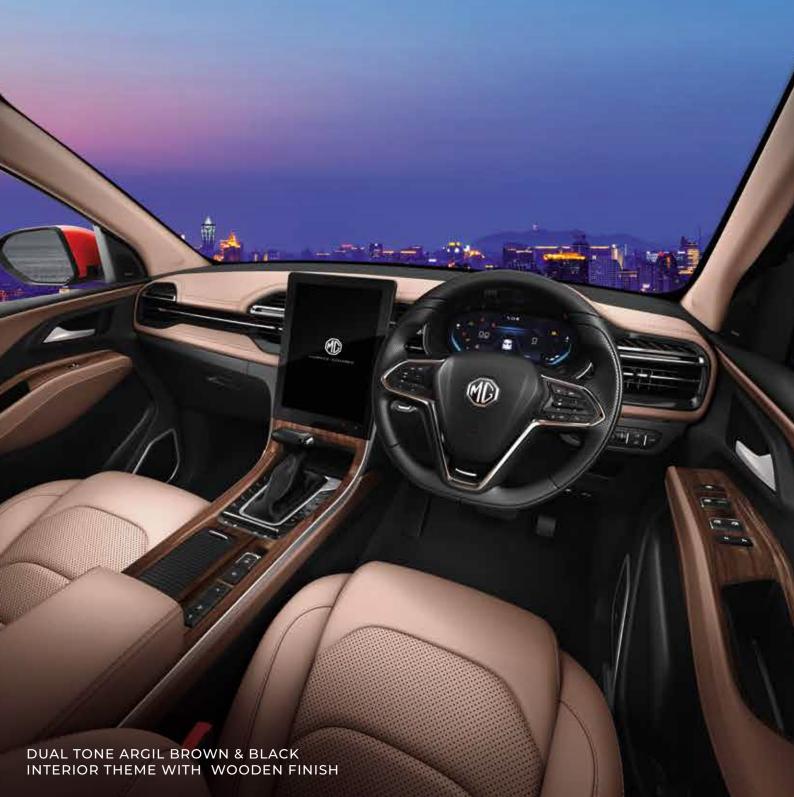

### A PERFECT COMBINATION OF LUXURY & COMFORT.

Every little detail in the Next-Gen Hector is crafted to raise the bar of driving luxury – from the highly comfortable ventilated seats to the plush dual-tone interiors, and even the ambience that can be set to match your mood, and more.

Leather Pack\* : Dashboard, Doors, Console

Metallic Scuff Plates

Leather Wrapped Steering Wheel

Front & Rear LED Reading Lights

Dual Tone Oak White & Black Interior Theme\*\*

Fully Digital Cluster with 17.78 cm Multi Information Display