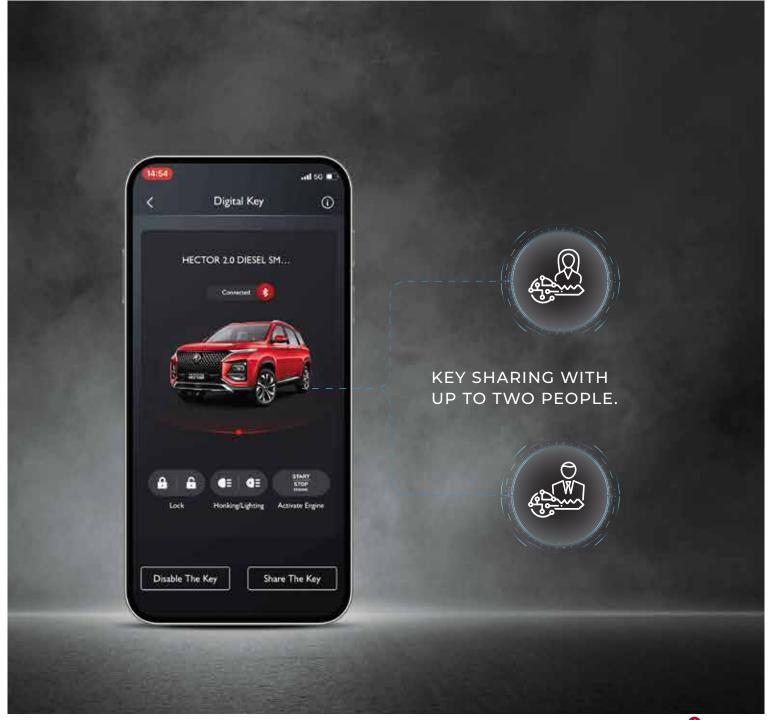

## UNLOCK. DRIVE. SHARE @ WITH DIGITAL KEY.

The Hector comes with an innovative Digital Bluetooth® Key and Key Sharing capability. In case of emergency or loss of key, you can use the Digital Key to lock, unlock, start and drive your Hector. With the Key Sharing function, you can share an additional key with up to two people.