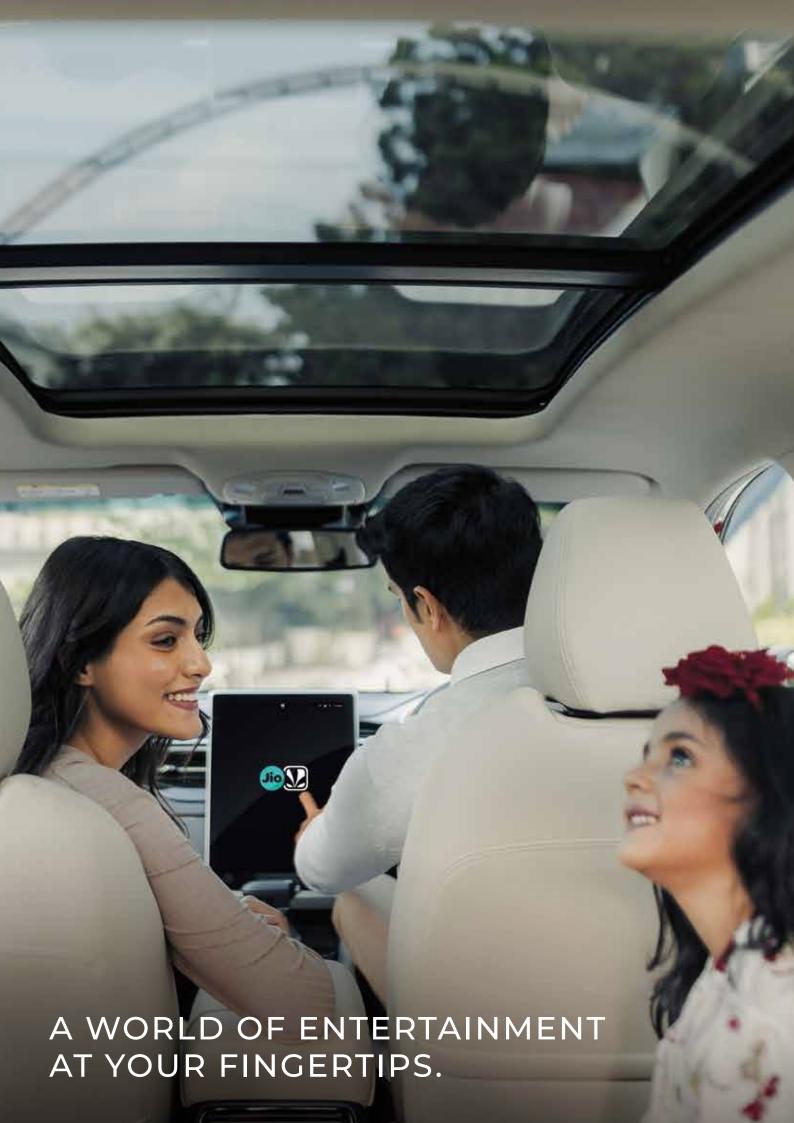

## INDIA'S LARGEST 35.56 CM (14 INCH) HD PORTRAIT INFOTAINMENT SYSTEM.

Visually immersive and elegantly crafted – the larger-than-life 14-inch infotainment unit welcomes you with its sheer cinematic grandeur and cockpit like feel for an in-car experience that's at whole new level.

## TECHNOLOGY THAT EMPOWERS YOU.

With 70+ connected car features, the Hector turns your journeys into a cutting-edge driving experience. All thanks to the revolutionary i-SMART technology that combines hardware, software, connectivity, services and applications for an easier, smoother, and smarter drives.