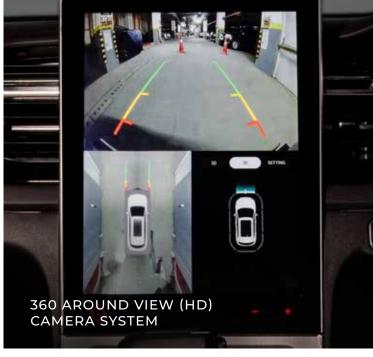

### AN IMPRESSIVE RANGE OF NEXT-GEN SAFETY FEATURES.

The Hector is not only built tough but it also ensures complete peace of mind for you and your loved ones – thanks to a wide range of advanced protective features that reinforce your safety both on and off the road.

| FEATURES                                                           | STYLE     | SHINE Pro | SELECT Pro | SMART Pro | SHARP Pro | SAVVY Pro |
|--------------------------------------------------------------------|-----------|-----------|------------|-----------|-----------|-----------|
| 360 Around View High Definition (HD)<br>Camera System              | -         | -         | -          | -         | 0         | 0         |
| Reverse Parking Camera                                             | -         | 0         | 0          | 0         | 0         | 0         |
| Front Parking Sensors                                              | -         | -         | -          | 0         | 0         | 0         |
| Rear Parking Sensors                                               | 0         | 0         | 0          | 0         | 0         | 0         |
| Airbags                                                            | 2         | 2         | 2          | 4         | 6         | 6         |
| Electronic Stability Program (ESP)^                                | 0         | 0         | 0          | 0         | 0         | 0         |
| Traction Control System (TCS)^                                     | 0         | 0         | 0          | 0         | 0         | 0         |
| Hill Hold Control^                                                 | 0         | 0         | 0          | 0         | 0         | 0         |
| ABS + EBD                                                          | 0         | 0         | 0          | 0         | 0         | 0         |
| Brake Assist^                                                      | 0         | 0         | 0          | 0         | 0         | 0         |
| All 4 Disc Brakes                                                  | 0         | 0         | 0          | 0         | 0         | 0         |
| Electric Parking Brake                                             | -         | CVT       | CVT        | -         | CVT       | CVT       |
| Tyre Pressure Monitoring System                                    | -         | -         | -          | 0         | 0         | 0         |
| Follow Me Home Headlamps                                           | -         | 0         | 0          | 0         | 0         | 0         |
| Cornering Front Fog Lamps                                          | -         | 0         | 0          | 0         | 0         | 0         |
| Front & Rear Defogger                                              | 0         | 0         | 0          | 0         | 0         | 0         |
| Speed Sensing Auto Door Lock                                       | 0         | 0         | 0          | 0         | 0         | 0         |
| ISOFIX Child Seat Anchors                                          | 0         | 0         | 0          | 0         | 0         | 0         |
| High Speed Warning Alert                                           | 0         | 0         | 0          | 0         | 0         | 0         |
| Front Driver & Co-Driver Seatbelt<br>Pretensioner and Load Limiter | 0         | 0         | 0          | 0         | 0         | 0         |
| All Seats Seatbelt Reminder                                        | 0         | 0         | 0          | 0         | 0         | 0         |
| Trumpet Horn                                                       | Dual Horn | 0         | 0          | 0         | 0         | 0         |