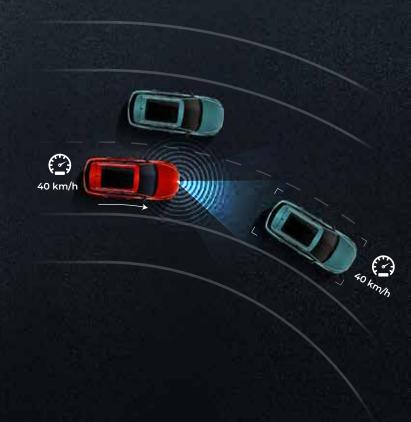

#### TRAFFIC JAM ASSIST (TJA)

Traffic Jam Assist (TJA) works in conjunction with Adaptive Cruise Control (ACC) and Lane Keep Assist (LKA) to let you cruise through heavy traffic with complete safety and comfort. By keeping the vehicle in middle of the lane and maintaining a safe distance from the vehicle in front, TJA securely and comfortably takes you through jams with minimal effort.

#### LANE DEPARTURE WARNING (LDW)

If, the vehicle is 'unintentionally' deviating from its lane without giving an indicator, to keep you inside the lane, the Lane Departure Warning (LDW) function identifies lane markings on the road and warns the driver through visual and acoustic signals or steering wheel vibrations to ensure you stay inside the lane.