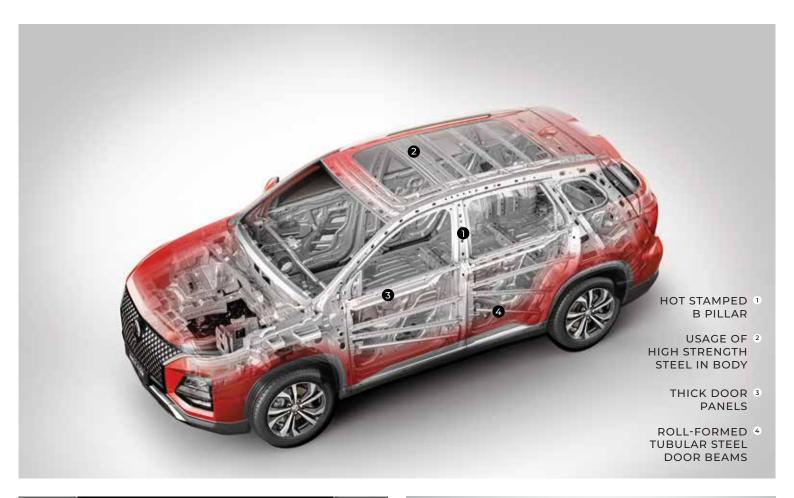

## ICONIC DESIGN & POWERFUL PRESENCE.

The Hector announces its arrival with a bold design statement that complements your desire for the extraordinary. Witness a daring new front design and a sleek rear cluster that add to its evocative character and commanding presence on the road.

LED DRLs & Positioning Lamps

Chrome Insert In Front & Rear Skid Plates

HECTOR

Hector Spread Type Emblem

Chrome Side Body Cladding

LED Front & Rear Fog Lamps

Chrome Finish On Window Beltline

Floating Light Turn Indicators