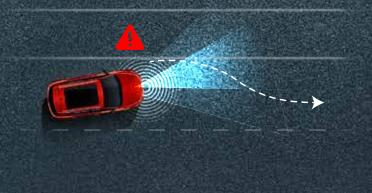

#### FORWARD COLLISION WARNING (FCW)

This system alerts the driver about a potential front collision danger with a vehicle or a pedestrian when the gap becomes too close. So, that the driver can react effectively to avoid or reduce the collision. In addition, **Safe Distance** Warning (SDW) alerts the driver if safe distance is not maintained.