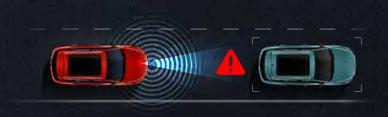

#### AUTOMATIC EMERGENCY BRAKING (AEB)

If the driver doesn't respond in a near collision situation, the Automatic Emergency Braking (AEB) system will automatically apply limited braking to either reduce the vehicle speed, avoid the collision or lessen its consequences. The AEB - Pedestrian also works in case there are pedestrians crossing in front of the vehicle.