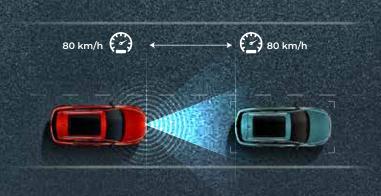

#### ADAPTIVE CRUISE CONTROL (ACC)

Adaptive Cruise Control senses and monitors the road ahead and automatically accelerates or decelerates for maintaining a proper distance from the vehicle in front. Thanks to the **Bend Cruise Assistance (BCA),** the vehicle automatically decelerates when entering a curve based on your driving speed and curve radius.