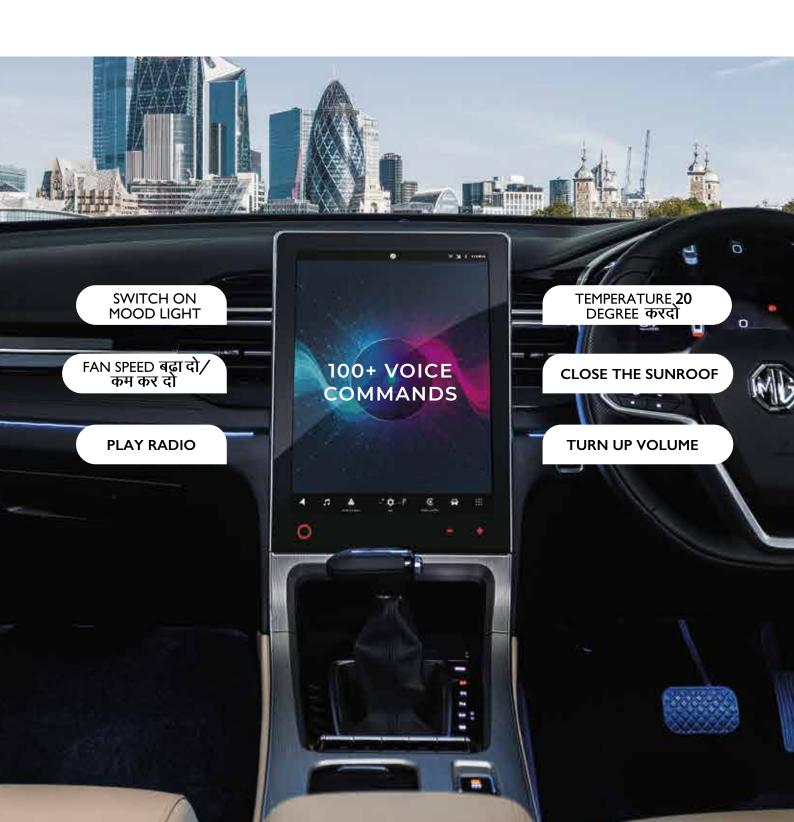

## TECHNOLOGY THAT EMPOWERS YOU.

With 70+ connected car features, the Hector turns your journeys into a cutting-edge driving experience. All thanks to the revolutionary i-SMART technology that combines hardware, software, connectivity, services and applications for an easier, smoother, and smarter drives.

Enjoy seamless internet connectivity & in-car entertainment across the country with embedded sim.

Sunroof Control From Touchscreen

Voice Commands
To Control Ambient Lights

Birthday Wish On Headunit (With Customisable Date Option)

In-Built Online Music App

30+ Hinglish Voice Commands

E-Call (safety)

I-Call (Convenience)

i-SMART App For Apple & Android Smart Watch\*

Live Location Sharing & Tracking

Wi-Fi Connectivity (Home Wi-Fi/Mobile Hotspot)