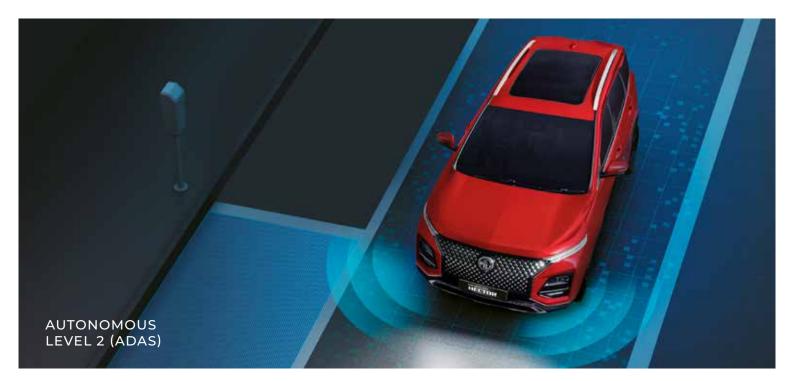

### AUTONOMOUS LEVEL 2

Your Hector is built with one thing in mind – to raise your driving experience and safety with the most cutting-edge technology on offer. The **11 Autonomous Level 2 features** of the Advanced Driver Assistance System (ADAS) are a giant leap in this direction, which keep an eye out for you at every turn and straight.

\*Advanced Driver Assistance System (ADAS) is not a substitute for human eye and driver vigilance, it is a driver assist system that enhances driving experience and safety. The driver shall remain responsible for safe, vigilant and attentive driving. Features and specifications may vary model wise.