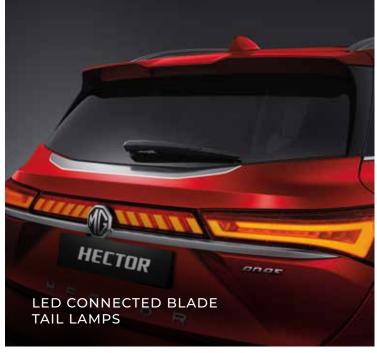

| FEATURES                                     | CT   | YLE   | Ι,  | CLINE Dro | ا | ELECT Pro | SM   | ADT Dro | СП  | ADD Dro | اد | ANAN Dro |
|----------------------------------------------|------|-------|-----|-----------|---|-----------|------|---------|-----|---------|----|----------|
| FEATURES                                     | 31   | TLE   | 1 ' | SHINE PIO | 3 | ELECT PIO | JIVI | ARI PIU | JOH | ARP PIO | 3  | AVVIPIO  |
| Chrome Insert in Front &<br>Rear Skid Plates |      | -     |     | 0         |   | 0         |      | 0       |     | 0       |    | 0        |
| Floating LightTurn Indicators                |      | -     |     | 0         |   | 0         |      | 0       |     | 0       |    | 0        |
| Projector Headlamps                          | HAL  | OGEN  |     | LED       |   | LED       |      | LED     |     | LED     |    | LED      |
| Tail Lamps                                   | BUL  | B+LED |     | Full LED  |   | Full LED  | Fu   | ıll LED | Fu  | ıll LED |    | Full LED |
| LED Blade Connected Tail Lights              |      | -     |     | 0         |   | 0         |      | 0       |     | 0       |    | 0        |
| Front Fog Lamps                              |      | -     |     | BULB      |   | BULB      |      | LED     |     | LED     |    | LED      |
| Rear Fog Lamps                               |      | -     |     | LED       |   | LED       |      | LED     |     | LED     |    | LED      |
| LED DRLs                                     |      | 0     |     | 0         |   | 0         |      | 0       |     | 0       |    | 0        |
| R 17 Steel Wheels + Cover                    |      | 0     |     | -         |   | -         |      | -       |     | -       |    | -        |
| R 17 Alloy Wheels                            |      | -     |     | 0         |   | -         |      | -       |     | -       |    | -        |
| R 18 Dual Tone Machined Alloy Wheels         |      | -     |     | -         |   | 0         |      | 0       |     | 0       |    | 0        |
| Chrome Finish On Window Beltline             |      | -     |     | -         |   | -         |      | 0       |     | 0       |    | 0        |
| Chrome Finish On Outside Door Handles        |      | -     |     | 0         |   | 0         |      | 0       |     | 0       |    | 0        |
| Argyle-Inspired Diamond Mesh Grille          |      | -     |     | 0         |   | 0         |      | 0       |     | 0       |    | 0        |
| Side Body Cladding Finish                    | Si   | lver  |     | Silver    |   | Silver    | CI   | nrome   | C   | nrome   | (  | Chrome   |
| Shark Fin Antenna                            | Micr | оТуре |     | 0         |   | 0         |      | 0       |     | 0       |    | 0        |
| Roof Rails                                   |      | 0     |     | 0         |   | 0         |      | 0       |     | 0       |    | 0        |
| Rear Spoiler                                 |      | 0     |     | 0         |   | 0         |      | 0       |     | 0       |    | 0        |
| Turn Indicator On ORVM                       |      | 0     |     | 0         |   | 0         |      | 0       |     | 0       |    | 0        |