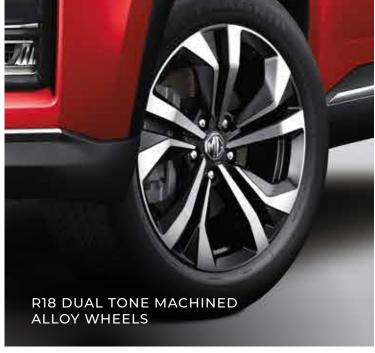

| FEATURES                                     | CT   | YLE   | Ι,  | CLINE Dro | ا | ELECT Pro | SM   | ADT Dro | СП  | ADD Dro | اد | ANAN Dro |
|----------------------------------------------|------|-------|-----|-----------|---|-----------|------|---------|-----|---------|----|----------|
| FEATURES                                     | 31   | TLE   | 1 ' | SHINE PIO | 3 | ELECT PIO | JIVI | ARI PIU | JOH | ARP PIO | 3  | AVVIPIO  |
| Chrome Insert in Front &<br>Rear Skid Plates |      | -     |     | 0         |   | 0         |      | 0       |     | 0       |    | 0        |
| Floating LightTurn Indicators                |      | -     |     | 0         |   | 0         |      | 0       |     | 0       |    | 0        |
| Projector Headlamps                          | HAL  | OGEN  |     | LED       |   | LED       |      | LED     |     | LED     |    | LED      |
| Tail Lamps                                   | BUL  | B+LED |     | Full LED  |   | Full LED  | Fu   | ıll LED | Fu  | ıll LED |    | Full LED |
| LED Blade Connected Tail Lights              |      | -     |     | 0         |   | 0         |      | 0       |     | 0       |    | 0        |
| Front Fog Lamps                              |      | -     |     | BULB      |   | BULB      |      | LED     |     | LED     |    | LED      |
| Rear Fog Lamps                               |      | -     |     | LED       |   | LED       |      | LED     |     | LED     |    | LED      |
| LED DRLs                                     |      | 0     |     | 0         |   | 0         |      | 0       |     | 0       |    | 0        |
| R 17 Steel Wheels + Cover                    |      | 0     |     | -         |   | -         |      | -       |     | -       |    | -        |
| R 17 Alloy Wheels                            |      | -     |     | 0         |   | -         |      | -       |     | -       |    | -        |
| R 18 Dual Tone Machined Alloy Wheels         |      | -     |     | -         |   | 0         |      | 0       |     | 0       |    | 0        |
| Chrome Finish On Window Beltline             |      | -     |     | -         |   | -         |      | 0       |     | 0       |    | 0        |
| Chrome Finish On Outside Door Handles        |      | -     |     | 0         |   | 0         |      | 0       |     | 0       |    | 0        |
| Argyle-Inspired Diamond Mesh Grille          |      | -     |     | 0         |   | 0         |      | 0       |     | 0       |    | 0        |
| Side Body Cladding Finish                    | Si   | lver  |     | Silver    |   | Silver    | CI   | nrome   | C   | nrome   | (  | Chrome   |
| Shark Fin Antenna                            | Micr | оТуре |     | 0         |   | 0         |      | 0       |     | 0       |    | 0        |
| Roof Rails                                   |      | 0     |     | 0         |   | 0         |      | 0       |     | 0       |    | 0        |
| Rear Spoiler                                 |      | 0     |     | 0         |   | 0         |      | 0       |     | 0       |    | 0        |
| Turn Indicator On ORVM                       |      | 0     |     | 0         |   | 0         |      | 0       |     | 0       |    | 0        |