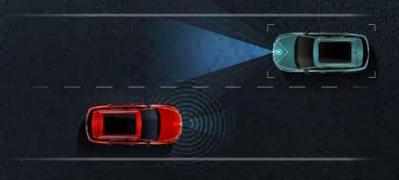

#### LANE DEPARTURE WARNING (LDW)

If, the vehicle is 'unintentionally' deviating from its lane without giving an indicator, to keep you inside the lane, the Lane Departure Warning (LDW) function identifies lane markings on the road and warns the driver through visual and acoustic signals or steering wheel vibrations to ensure you stay inside the lane.

#### FORWARD COLLISION WARNING (FCW)

This system alerts the driver about a potential front collision danger with a vehicle or a pedestrian when the gap becomes too close. So, that the driver can react effectively to avoid or reduce the collision. In addition, **Safe Distance** Warning (SDW) alerts the driver if safe distance is not maintained.