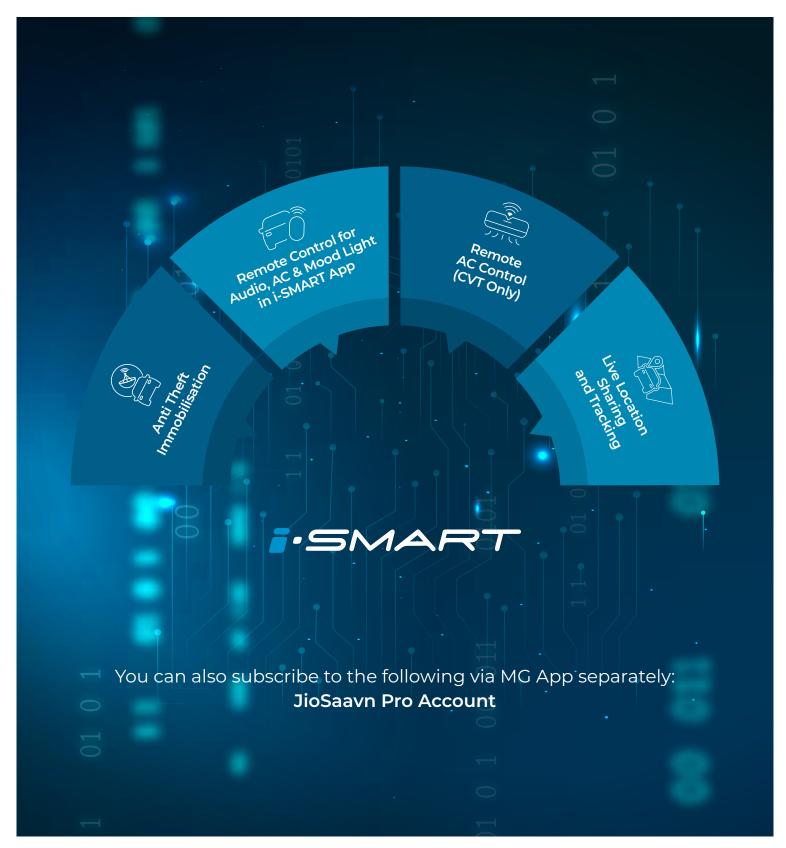

## TECHNOLOGY THAT EMPOWERS YOU.

With 70+ connected car features, the Hector turns your journeys into a cutting-edge driving experience. All thanks to the revolutionary i-SMART technology that combines hardware, software, connectivity, services and applications for an easier, smoother, and smarter drives.

#### EXPERIENCE i-SMART PREMIUM

Upgrade your driving experience with a host of premium connected features & services that enhance your comfort, convenience and safety.

\*Excluding taxes. T&C Apply. i-SMART services are complementary for 3 years with the purchase of a new MG that hosts thei-SMART technology. The services are activated on the date of delivery and validity period of services will commence from such date. 2GB Data/Month free for 3 years from date of delivery. After the consumption of 2GB within a month customer needs to recharge to continue data related services.