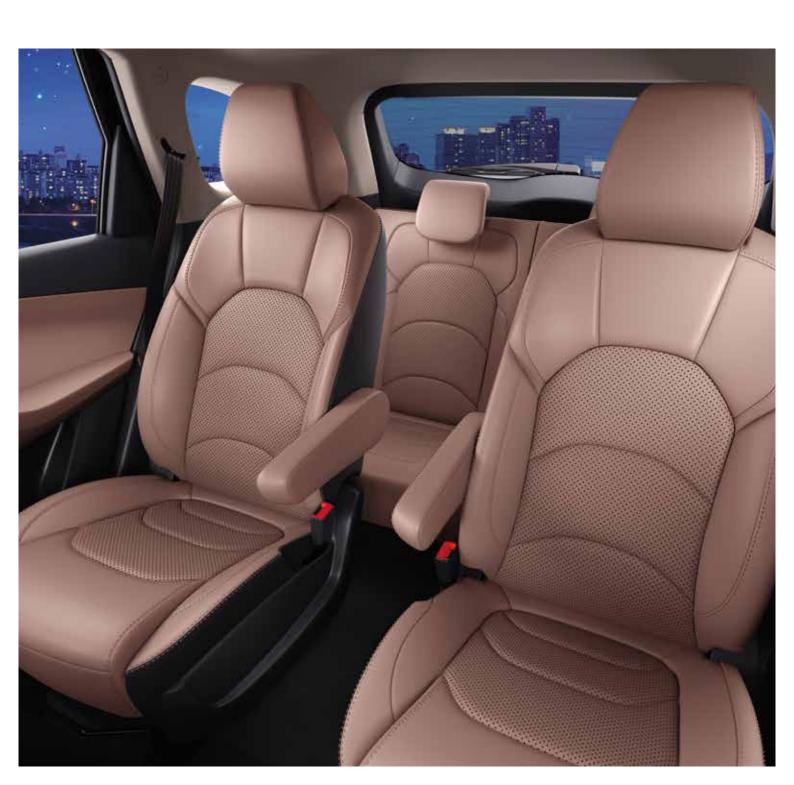

### A PERFECT COMBINATION OF LUXURY & COMFORT.

Every little detail in the Next-Gen Hector is crafted to raise the bar of driving luxury – from the highly comfortable ventilated seats to the plush dual-tone interiors, and even the ambience that can be set to match your mood, and more.