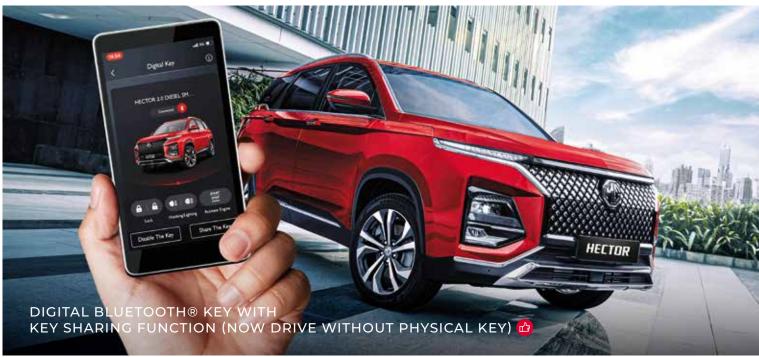

## UNLOCK. DRIVE. SHARE @ WITH DIGITAL KEY.

The Hector comes with an innovative Digital Bluetooth® Key and Key Sharing capability. In case of emergency or loss of key, you can use the Digital Key to lock, unlock, start and drive your Hector. With the Key Sharing function, you can share an additional key with up to two people.