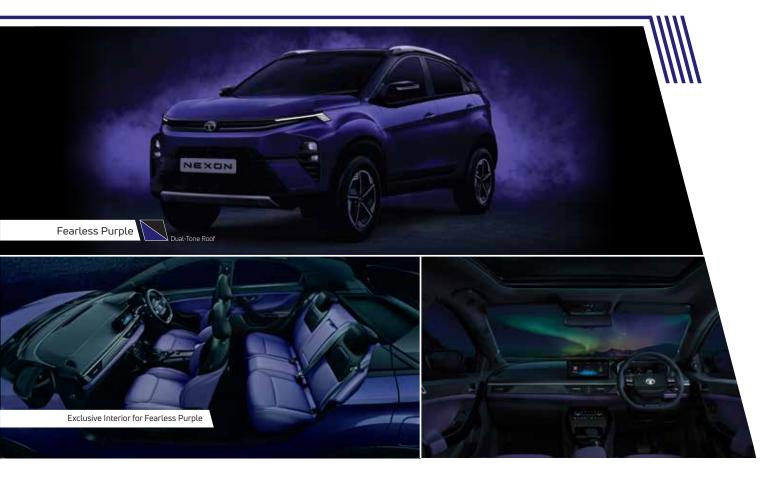

# FEARLESS | Top notch performance to conquer every road.

<sup>•</sup> Fearless comes with Black roof
• Creative comes with White roof option