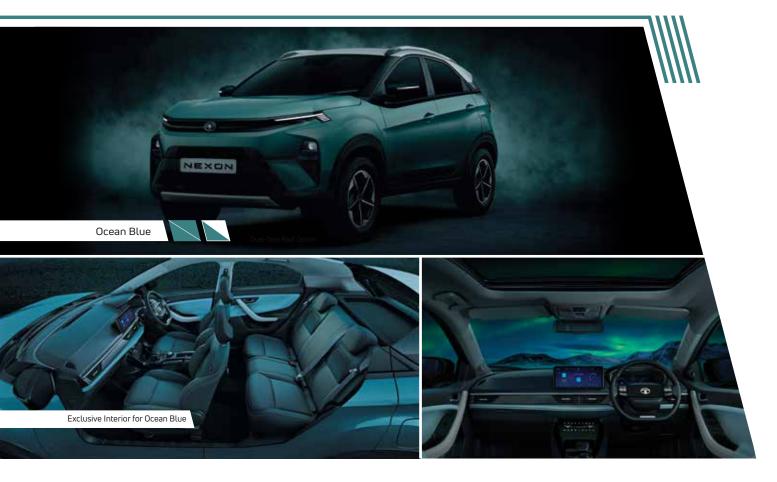

# **CREATIVE** | A reimagined colourful driving experience.

<sup>•</sup> Fearless comes with Black roof
• Creative comes with White roof option