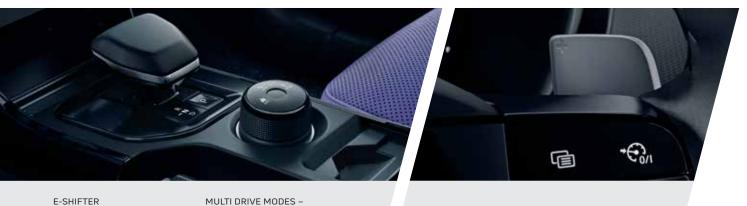

Gear shifting in its wristy elegance

MULTI DRIVE MODES – ECO, CITY AND SPORT

Let your day decide your drive

#### PADDLE SHIFTER

Relive the joy of a controller, once again