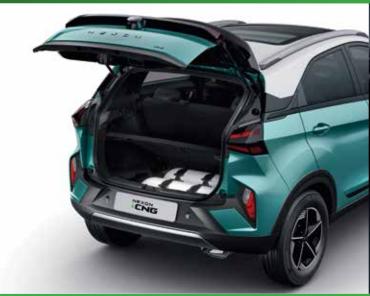

# WOW! SPACIOUS CNGSUV

#### INNOVATIVE TWIN CYLINDER TECHNOLOGY

With the intelligently placed twin cylinders under the luggage area, get  $321^*$  litres of generous boot space while still having an uncompromised fuel capacity of  $60^*$  (30+30) litres.