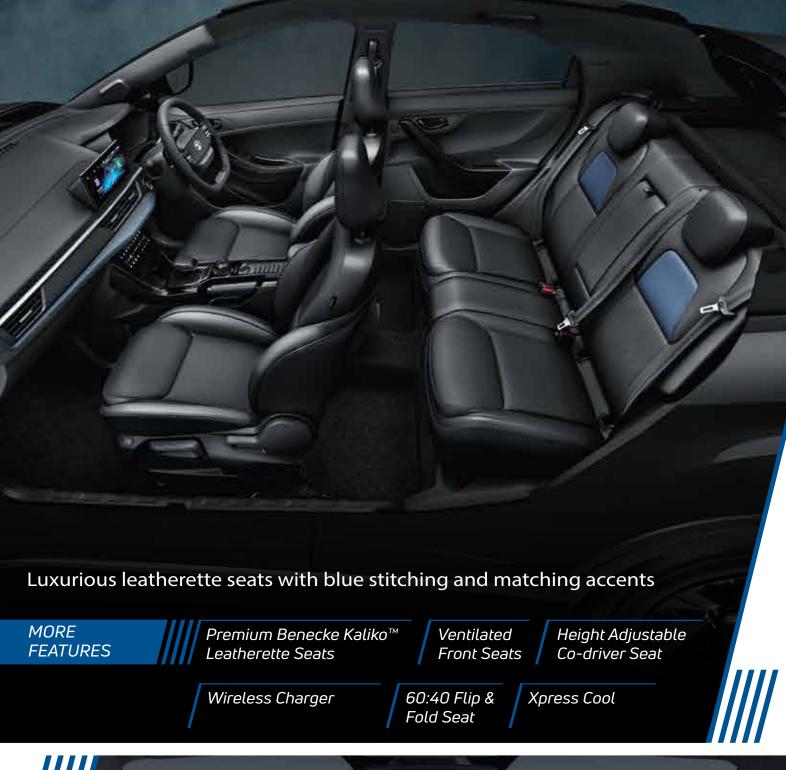

#### PREMIUM BENECKE-KALIKO™ VENTILATED LEATHERETTE SEATS

Lounge into salon like cool luxury

# FEARLESS (Additional over Creative + S) \*\*FEARLESS\*\* (Additional over Creative + S) \*\*Sequential LED DRLs and Taillamp with Welcome/Goodbye Signature \*\*2 6.03 cm Digital Instrument Cluster with Navigation Display \*\*4 Tweeters and 4 Speakers \*\*Air Purifier with Dust Sensors \*\*Wireless Charger \*\*Rear Defogger \*\*Front Fog Lamps with Cornering \*\*Grand Floor Console with Armrest \*\*One-shot Up and Down Window - (Driver side) \*\*56.40 Flip & Fold Seat \*\*Xpress Cool \*\*Leather-wrapped Steering Wheel \*\*Power Outlet in Boot \*\*Height Adjustable Driver and Co-driver Seat Belts \*\*Exclusive Persona Themed Interiors and Exteriors \*\*FEARLESS + PS (Additional over Fearless) \*\*FEARLESS + PS (Additional over Fearless) \*\*FEARLESS + PS (Additional over Fearless) \*\*JARK\*\* \*\*Ventilated Front Seats \*\*Premium Benecke Kaliko\*\* Leatherette Seats \*\*Height Adjustable Co-driver Seat \*\*Height Adjustable Co-driver Seat \*\*JEON Cornolise with Leatherette Armrest \*\*26.03 cm Slim Bezel Touchscreen Infotainment System by HARMAN\*\* \*\*IRA Connected Vehicle Features\* \*\*Emergency Call & Breakdown Call\*\* \*\*Remote Vehicle Controls like Remote Engine Start/Stop\*\* \*\*Navigation-based Services\*\* \*\*Vehicle Diagnostic Reports\*\* \*\*Vehicle Diagnostic Reports\*\* \*\*Veather Updates\*\* \*\*Over the Air Software Updates\*\* \*\*Voice-assisted Electric Panoramic Sunroof\* \*\*Subwoofer\*\* \*\*JBL Branded Speaker System\*\* \*\*Exclusive Persona Themed Interiors and Exteriors \*\*For Nexon (EN) Resure lice please refer to Nexon (EN) Brochure