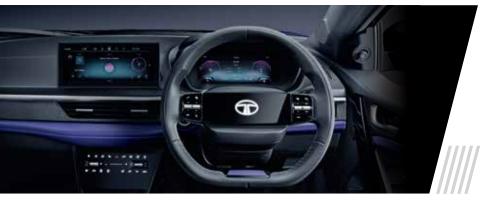

# 2-SPOKE STEERING WHEEL WITH ILLUMINATED LOGO

Steer your passion that keeps your glow on

#### NEXT-GEN TOUCH PANEL

Great possibilities, just a touch away

# GRAND FLOOR CONSOLE WITH LEATHERETTE ARMREST

Rule your comfort within an arm's reach