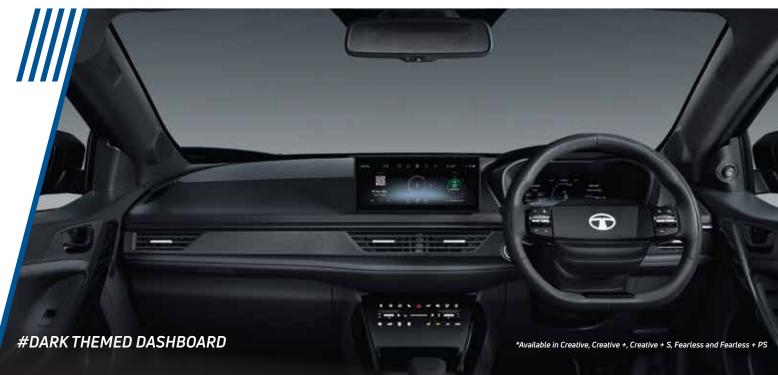

#### NEXT-GEN TOUCH PANEL

Great possibilities, just a touch away

# 2-SPOKE STEERING WHEEL WITH ILLUMINATED LOGO

Steer your passion that keeps your glow on

# GRAND FLOOR CONSOLE WITH LEATHERETTE ARMREST

Rule your comfort within an arm's reach