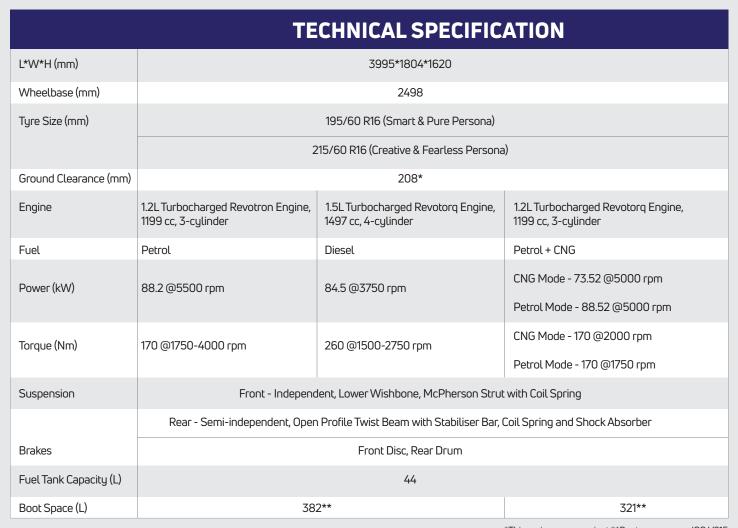

JARK\*\* \*\*Ventilated Front Seats \*\*Premium Benecke Kaliko\*\* Leatherette Seats \*\*Height Adjustable Co-driver Seat \*\*Height Adjustable Co-driver Seat \*\*JEON Cornolise with Leatherette Armrest \*\*26.03 cm Slim Bezel Touchscreen Infotainment System by HARMAN\*\* \*\*IRA Connected Vehicle Features\* \*\*Emergency Call & Breakdown Call\*\* \*\*Remote Vehicle Controls like Remote Engine Start/Stop\*\* \*\*Navigation-based Services\*\* \*\*Vehicle Diagnostic Reports\*\* \*\*Vehicle Diagnostic Reports\*\* \*\*Veather Updates\*\* \*\*Over the Air Software Updates\*\* \*\*Voice-assisted Electric Panoramic Sunroof\* \*\*Subwoofer\*\* \*\*JBL Branded Speaker System\*\* \*\*Exclusive Persona Themed Interiors and Exteriors \*\*For Nexon (EN) Resure lice please refer to Nexon (EN) Brochure



<sup>\*</sup>This varies as per variant \*\*Bootspace as per ISO V215

#### **TRANSMISSION**

| Persona |                    | Smart    | Риге     | Creative | Fearless |  |
|---------|--------------------|----------|----------|----------|----------|--|
| Petrol  | 1.2L Revotron 5MT  | <b>✓</b> | _        | _        | _        |  |
|         | 1.2L Revotron 6MT  | _        | ~        | ~        | <b>✓</b> |  |
|         | 1.2L Revotron 6AMT | <b>✓</b> | <b>✓</b> | ~        | _        |  |
|         | 1.2L Revotron 7DCA | _        | _        | ~        | <b>✓</b> |  |
| Diesel  | 1.5L Revotorq 6MT  | <b>✓</b> | <b>✓</b> | <b>✓</b> | <b>✓</b> |  |
|         | 1.5L Revotorq 6AMT |          | <b>/</b> | <b>/</b> | <b>✓</b> |  |
| CNG     | 1.2L Revotron 6MT  | ~        | ~        | ~