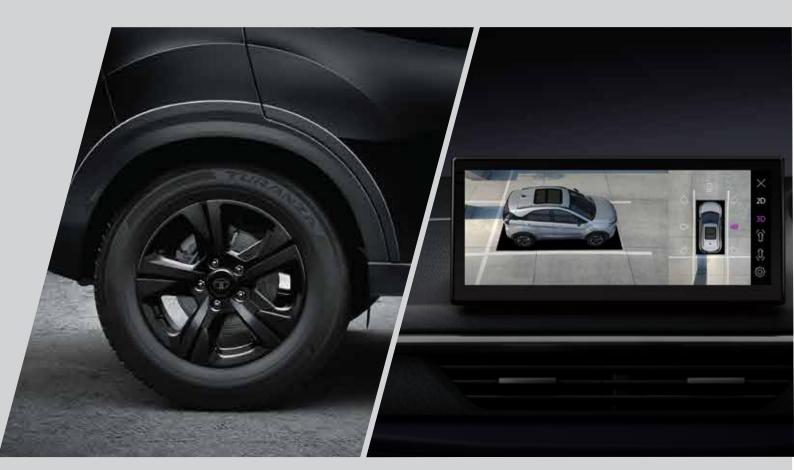

# DIAMOND CUT ALLOY WHEELS WITH AERO INSERTS

Evokes emotion whenever in motion

#### BLIND VIEW MONITOR

Watchful eye for hidden views. Ensure a safe drive with a clear side view on the screen during turns

PANORAMIC SUNROOF

**R16 ALLOY WHEELS** 

360° HIGH DEFINITION SURROUND VIEW SYSTEM WITH A BLIND VIEW MONITOR