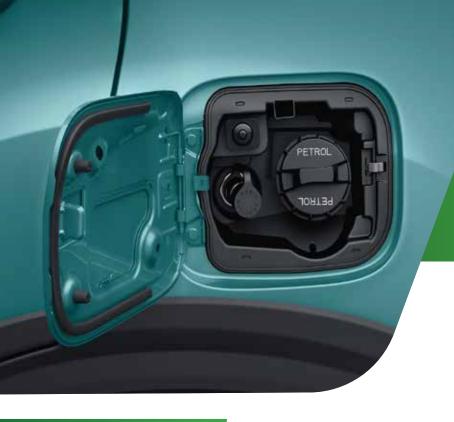

## **FASTER REFUELING**

Refuel quickly and safely with a special nozzle

# MICRO SWITCH TO KEEP THE CAR SWITCHED OFF AT THE TIME OF REFUELING

A microswitch that turns off ignition if fuel lid is left open, and stays off until the lid is closed