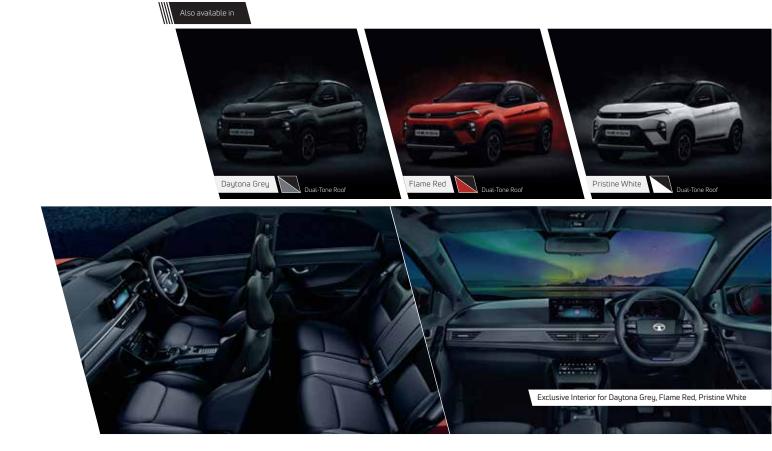

# PURE | Minimalism pushed to the max.

Flame Red Daytona Grey

# SMART | Simple, made capable.

<sup>•</sup> Fearless comes with Black roof
• Creative comes with White roof option