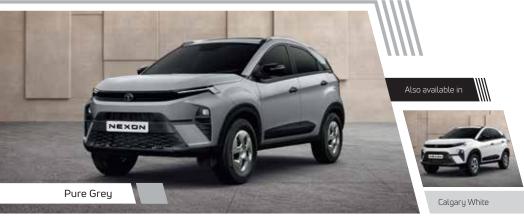

#### COLOURS

| Persona  | Calgary<br>White | Pristine<br>White | Daytona<br>Grey | Flame<br>Red | Pure<br>Grey | Creative<br>Ocean | Fearless<br>Purple | Atlas<br>Black |
|----------|------------------|-------------------|-----------------|--------------|--------------|-------------------|--------------------|----------------|
| Smart    |                  | _                 |                 |              | _            | _                 | _                  | _              |
| Pure     |                  | _                 |                 |              |              | _                 | _                  | _              |
| Creative | _                | _                 |                 |              | _<br>_       |                   | _<br>_             |                |
| Fearless | _                |                   |                 |              | _            |                   |                    |                |

Upper Triangle represents roof colour Lower Triangle represents body colour

http://cars.tatamotors.com/suv/nexon | 🖟 /officialtatamotors.cars | 💇 //TataMotors\_Car | (a) //TataMotors\_Car | (b) //TataMotors\_Car |

<sup>•</sup> Fearless comes with Black roof
• Creative comes with White roof option