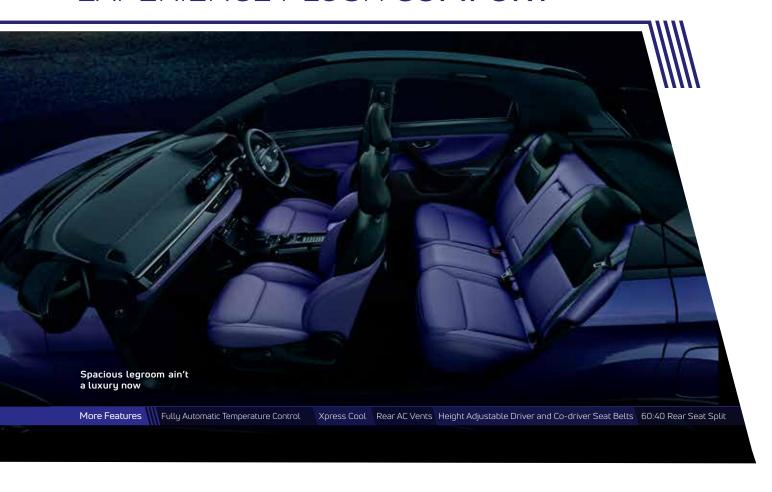

# EXPERIENCE PLUSH **COMFORT**

#### PREMIUM BENECKE-KALIKO™ VENTILATED LEATHERETTE SEATS

Lounge into salon like cool luxury