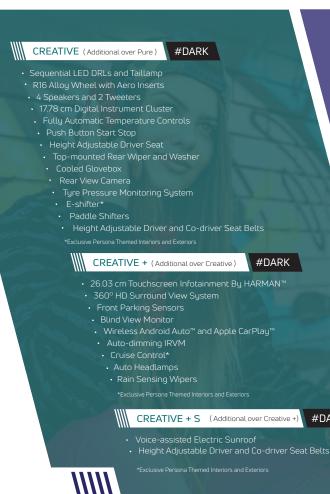

#### SMART (0) PURE (Additional over Smart + S) Bi-function LED Headlamps LED X Factor Taillamp Wheel Covers Roof Rails Rear AC Vents Touch-based HVAC Controls Rear Power Outlet Follow-me-home Headlamps 10.16 cm Persona-based Digital Instrument Cluster Knitted Roof Lines 6 Airbags Electronic Stability Program • LED Headlamps and DRLs LED Taillamp · Multi Drive Modes\* - Eco, City, and Sport · 2-Spoke Steering Wheel with Illuminated Logo ISOFIX · Front Power Windows · Reverse Guiding Sensors • Central Lock · Hill Hold Control · Tilt and Collapsible Steering · Vanity Mirror on Co-driver Side · Power Outlet on Floor Console PURES (Additional over Pure) • Anti-glare IRVM Voice-assisted Electric Sunroc • Auto Headlamps • Rain Sensing Wipers SMART + (Additional over Smart 0) 17.78 cm Touchscreen Infotainment by HARMAN™ • 4 Speakers Shark Fin Antenna Android Auto<sup>™</sup> and Apple CarPlay<sup>™</sup> · Steering Mounted Controls All Power Windows • Electrically Adjustable ORVM Parcel Tray SMART + S (Additional over Smart + ) Auto Headlamps · Voice-assisted Electric Sunroof · Rain Sensing Wipers · Roof Rails Knitted Roof Liner

# FEARLESS (Additional over Creative + S) \*\*FEARLESS\*\* (Additional over Creative + S) \*\*Sequential LED DRLs and Taillamp with Welcome/Goodbye Signature \*\*2 6.03 cm Digital Instrument Cluster with Navigation Display \*\*4 Tweeters and 4 Speakers \*\*Air Purifier with Dust Sensors \*\*Wireless Charger \*\*Rear Defogger \*\*Front Fog Lamps with Cornering \*\*Grand Floor Console with Armrest \*\*One-shot Up and Down Window - (Driver side) \*\*56.40 Flip & Fold Seat \*\*Xpress Cool \*\*Leather-wrapped Steering Wheel \*\*Power Outlet in Boot \*\*Height Adjustable Driver and Co-driver Seat Belts \*\*Exclusive Persona Themed Interiors and Exteriors \*\*FEARLESS + PS (Additional over Fearless) \*\*FEARLESS + PS (Additional over Fearless) \*\*FEARLESS + PS (Additional over Fearless) \*\*JARK\*\* \*\*Ventilated Front Seats \*\*Premium Benecke Kaliko\*\* Leatherette Seats \*\*Height Adjustable Co-driver Seat \*\*Height Adjustable Co-driver Seat \*\*JEON Cornolise with Leatherette Armrest \*\*26.03 cm Slim Bezel Touchscreen Infotainment System by HARMAN\*\* \*\*IRA Connected Vehicle Features\* \*\*Emergency Call & Breakdown Call\*\* \*\*Remote Vehicle Controls like Remote Engine Start/Stop\*\* \*\*Navigation-based Services\*\* \*\*Vehicle Diagnostic Reports\*\* \*\*Vehicle Diagnostic Reports\*\* \*\*Veather Updates\*\* \*\*Over the Air Software Updates\*\* \*\*Voice-assisted Electric Panoramic Sunroof\* \*\*Subwoofer\*\* \*\*JBL Branded Speaker System\*\* \*\*Exclusive Persona Themed Interiors and Exteriors \*\*For Nexon (EN) Resure lice please refer to Nexon (EN) Brochure