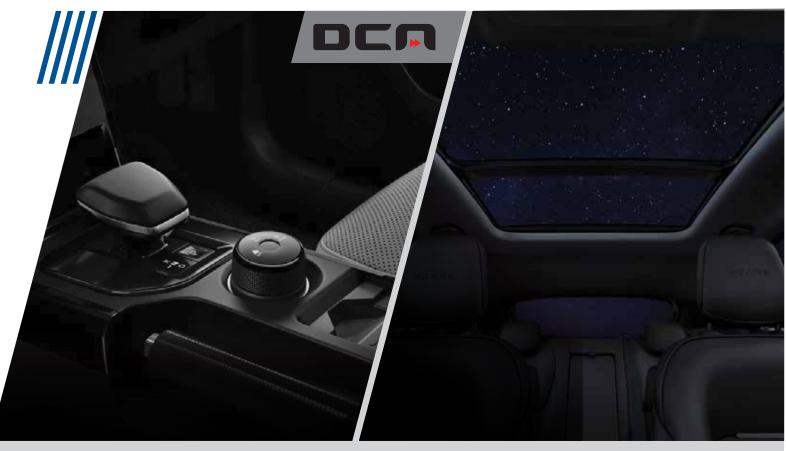

# GRAND FLOOR CONSOLE WITH LEATHERETTE ARMREST

Rule your comfort within an arm's reach

PANORAMIC SUNROOF

**R16 ALLOY WHEELS** 

360° HIGH DEFINITION SURROUND VIEW SYSTEM WITH A BLIND VIEW MONITOR