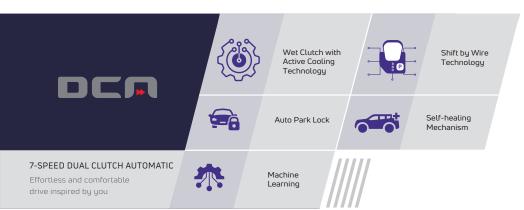

#### THERMAL INCIDENT PROTECTION

Cuts off CNG supply to the engine immediately in case of a thermal incident and releases gas from the cylinder directly into the atmosphere through a special nozzle

7-SPEED WET CLUTCH INTELLIGENT DCA WITH MONOSTABLE SHIFTER & PADDLE SHIFTER

#### **TRANSMISSION**

| Persona |                    | Smart    | Риге     | Creative | Fearless |  |
|---------|--------------------|----------|----------|----------|----------|--|
| Petrol  | 1.2L Revotron 5MT  | <b>✓</b> | _        | _        | _        |  |
|         | 1.2L Revotron 6MT  | _        | ~        | ~        | <b>✓</b> |  |
|         | 1.2L Revotron 6AMT | <b>✓</b> | <b>✓</b> | ~        | _        |  |
|         | 1.2L Revotron 7DCA | _        | _        | ~        | <b>✓</b> |  |
| Diesel  | 1.5L Revotorq 6MT  | <b>✓</b> | <b>✓</b> | <b>✓</b> | <b>✓</b> |  |
|         | 1.5L Revotorq 6AMT |          | <b>/</b> | <b>/</b> | <b>✓</b> |  |
| CNG     | 1.2L Revotron 6MT  | ~        | ~        | ~        | <b>/</b> |  |