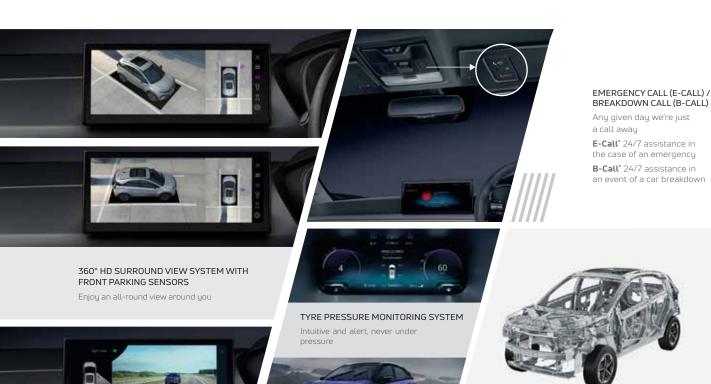

#### BLIND VIEW MONITOR

Watchful eye for hidden views. Ensure a safe drive with a clear side view on the screen during turns

# AUTO HEADLAMPS WITH RAIN SENSING WIPERS

Eyes on the road, we'll keep it clear for you