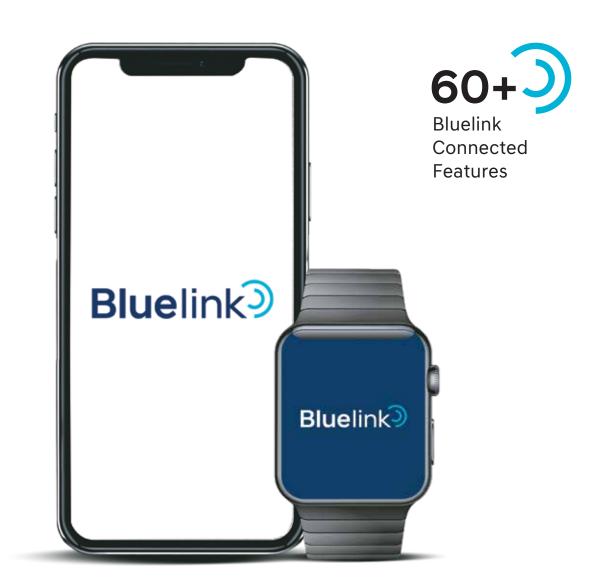

## Stay connected to the Lit life.

The new Hyundai VENUE is designed to keep you connected to both your car, and the world around you. Between the Alexa and the 60+ feature-loaded Bluelink, you've got everything you need to make your drives lit and exciting.