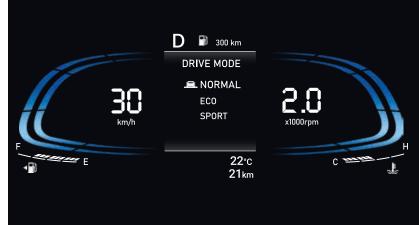

#### **Drive mode themes:**

Sport

#### **Drive modes:**

Get wherever you need to go with ease. Pick your driving mode and let the VENUE do the rest.

**Eco:** The new VENUE already comes with impressive mileage and driving in ECO mode can help increase even that.

Normal

**Normal:** This is your happy place. The normal mode sits squarely between the performance of the SPORT and efficiency of ECO. Delivering a effortlessly relaxed performance that's perfect for everyday driving. **Sport:** When the exhilaration or the drive needs to match the acceleration, switch to SPORT mode. The new VENUE responds with an enthusiastic energy that adds a little extra jump to the already lit drive.