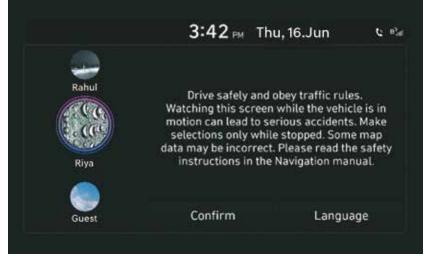

10 Regional languages infotainment (AVNT)

Weather updates

Multiple user profiles

Sports updates

Climate control

### 1st in segment

Power driver seat - 4 way

Smart electric sunroof

Ambient lighting

Digital cluster with colour TFT MID

Home to car (H2C) with Alexa^^ (Best in segment)