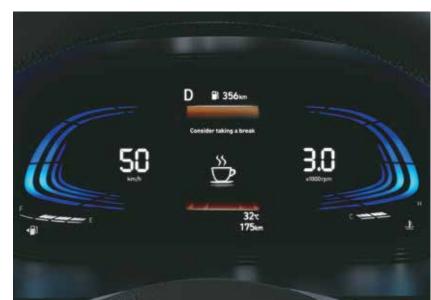

High Beam Assist (HBA)

Lane Keeping Assist (LKA)

Lane Following Assist (LFA)

Driver Attention Warning (DAW)

Leading Vehicle Departure Alert (LVDA)