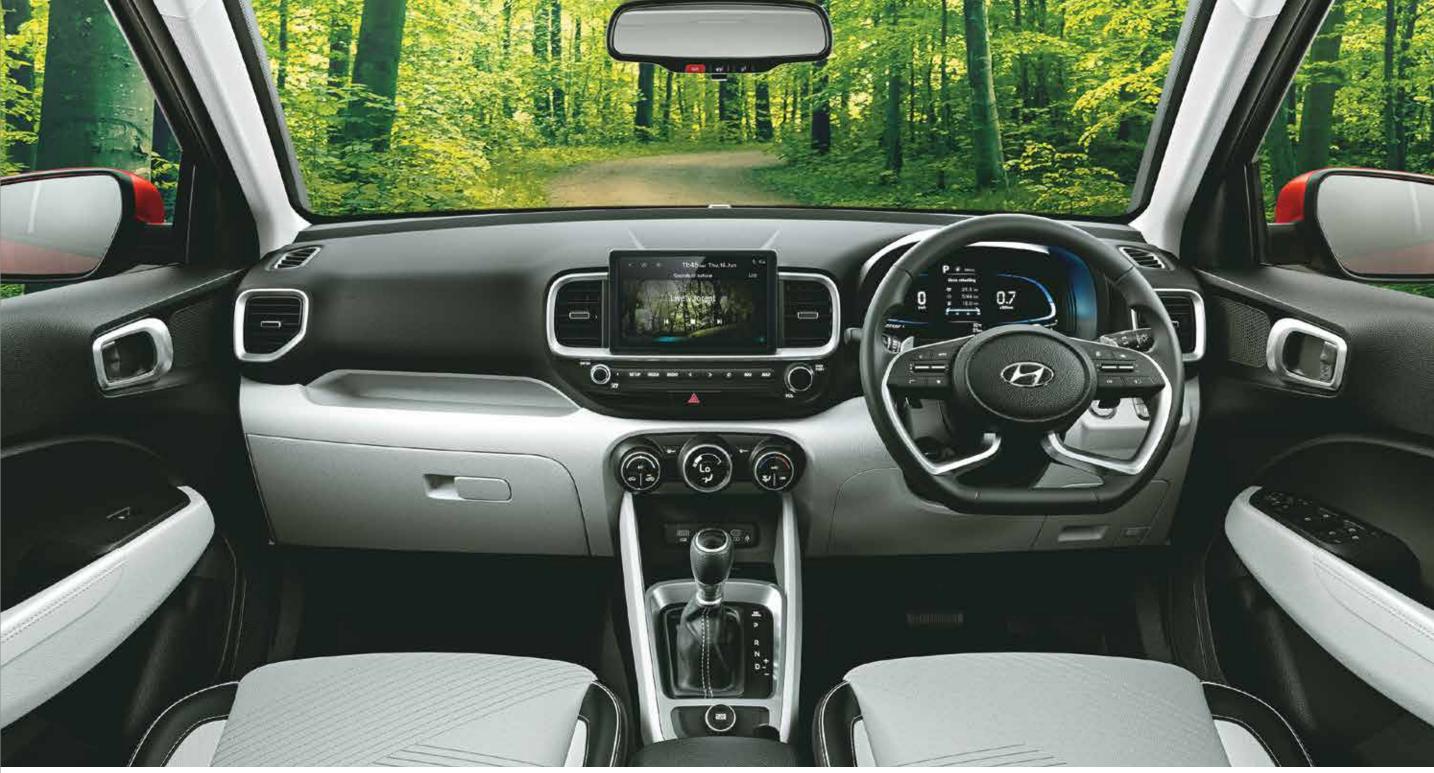

### Enter the Lit zone.

From home to work to everywhere you want to be, you need to be surrounded in a place that's inherently you. And inside the new VENUE all that matters, is you. Stylish, refined and exciting, it's got it all. Embracing the lit life the new Hyundai VENUE is focused on fun and comfort rolled into one incredible package that makes sure it looks just as trendy inside, as it does outside.

### 1st in segment

Power driver seat - 4 way

Smart electric sunroof

Ambient lighting

Digital cluster with colour TFT MID

Home to car (H2C) with Alexa^^ (Best in segment)

## Stay connected to the Lit life.

The new Hyundai VENUE is designed to keep you connected to both your car, and the world around you. Between the Alexa and the 60+ feature-loaded Bluelink, you've got everything you need to make your drives lit and exciting.