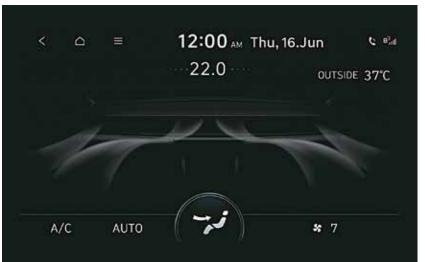

10 Regional languages infotainment (AVNT)

Weather updates

Multiple user profiles

Sports updates

Climate control