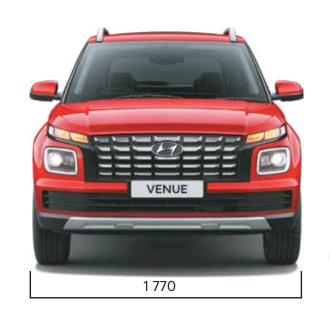

### **Technical specifications**

| Items                                                                                                                                                                                                               | Kappa 1.2 l MPi      | Kappa 1.0 l Turbo GDi           | U2 1.5 I CRDi VGT                                                                                                                                                                     |  |  |  |  |
|---------------------------------------------------------------------------------------------------------------------------------------------------------------------------------------------------------------------|----------------------|---------------------------------|---------------------------------------------------------------------------------------------------------------------------------------------------------------------------------------|--|--|--|--|
|                                                                                                                                                                                                                     | Petrol               | Petrol Petrol                   |                                                                                                                                                                                       |  |  |  |  |
| Dimensions                                                                                                                                                                                                          |                      |                                 |                                                                                                                                                                                       |  |  |  |  |
| Overall length (mm)                                                                                                                                                                                                 |                      | 3 995                           |                                                                                                                                                                                       |  |  |  |  |
| Overall width (mm)                                                                                                                                                                                                  |                      | 1 770                           |                                                                                                                                                                                       |  |  |  |  |
| Overall height (mm)                                                                                                                                                                                                 |                      | 1 617*                          |                                                                                                                                                                                       |  |  |  |  |
| Wheelbase (mm)                                                                                                                                                                                                      |                      | 2 500                           |                                                                                                                                                                                       |  |  |  |  |
| Fuel tank capacity (I)                                                                                                                                                                                              |                      | 45                              |                                                                                                                                                                                       |  |  |  |  |
| Engine                                                                                                                                                                                                              |                      |                                 |                                                                                                                                                                                       |  |  |  |  |
| Displacement (cm³)                                                                                                                                                                                                  | 1 197                | 998                             | 1 493                                                                                                                                                                                 |  |  |  |  |
| May power                                                                                                                                                                                                           | 61 kW (83 PS)        | 88.3 kW (120 PS)                | 85 kW (116 PS)                                                                                                                                                                        |  |  |  |  |
| wax. power                                                                                                                                                                                                          | @ 6 000 r/min        | @ 6 000 r/min                   | 1493 85 kW (116 PS) @ 4 000 r/min 250 Nm @ 1500 ~ 2750 r/mir  6-speed manual  g spring  195 / 65 R15 (D=380.2 mm) Steel (S+)  215 / 60 R16 (D=405.6 mm) Diamond cut alloy (SX, SX(O)) |  |  |  |  |
| May tarque                                                                                                                                                                                                          | 113.8 Nm             | 172 Nm                          | 1493 85 kW (116 PS) @ 4 000 r/min 250 Nm @ 1500 ~ 2750 r/m 6-speed manual  195 / 65 R15 (D=380.2 mm) Steel (S+)  215 / 60 R16 (D=405.6 mm) Diamond cut alloge (SX, SX(O))             |  |  |  |  |
| ıvıax. torque                                                                                                                                                                                                       | @ 4 000 r/min        |                                 |                                                                                                                                                                                       |  |  |  |  |
| Transmission                                                                                                                                                                                                        |                      |                                 |                                                                                                                                                                                       |  |  |  |  |
| Typo                                                                                                                                                                                                                | 5-spood manual       | 6-speed manual                  | 6-speed manual                                                                                                                                                                        |  |  |  |  |
| туре                                                                                                                                                                                                                | 5-speed manual       | 7-speed DCT                     |                                                                                                                                                                                       |  |  |  |  |
| Suspension                                                                                                                                                                                                          |                      |                                 |                                                                                                                                                                                       |  |  |  |  |
| Front                                                                                                                                                                                                               | N                    | McPherson strut with coil sprin | g                                                                                                                                                                                     |  |  |  |  |
| Rear                                                                                                                                                                                                                | Coupl                | ed torsion beam axle with coil  | spring                                                                                                                                                                                |  |  |  |  |
| Brakes                                                                                                                                                                                                              |                      |                                 |                                                                                                                                                                                       |  |  |  |  |
| Front                                                                                                                                                                                                               |                      | Disc                            |                                                                                                                                                                                       |  |  |  |  |
| Rear                                                                                                                                                                                                                |                      | Drum                            |                                                                                                                                                                                       |  |  |  |  |
| Tyre                                                                                                                                                                                                                |                      |                                 |                                                                                                                                                                                       |  |  |  |  |
|                                                                                                                                                                                                                     |                      | 215 / 60 R16                    | 105 / 65 D15                                                                                                                                                                          |  |  |  |  |
|                                                                                                                                                                                                                     | 195 / 65 R15         | (D=405.6 mm)                    |                                                                                                                                                                                       |  |  |  |  |
| vimensions Overall length (mm) Overall width (mm) Overall height (mm) Vheelbase (mm) uel tank capacity (l) ngine Oisplacement (cm³) Max. power Max. torque ransmission ype uspension ront lear orakes ront lear yre | (D=380.2 mm) Steel   | Styled wheel                    | ·                                                                                                                                                                                     |  |  |  |  |
|                                                                                                                                                                                                                     | (E, E+, S, S+, S(O), | (Executive, S(O))               | 3(eei (3+)                                                                                                                                                                            |  |  |  |  |
| Size                                                                                                                                                                                                                | S(O)+, S(O) Knight,  | 215 / 60 R16                    |                                                                                                                                                                                       |  |  |  |  |
|                                                                                                                                                                                                                     | S(O)+ Adventure,     | (D=405.6 mm)                    | 215 / 60 R16                                                                                                                                                                          |  |  |  |  |
|                                                                                                                                                                                                                     | SX, SX Knight,       | Diamond Cut Alloy               | (D=405.6 mm)                                                                                                                                                                          |  |  |  |  |
|                                                                                                                                                                                                                     | SX Adventure)        | (SX(O)), Black Alloy            | Diamond cut alloy                                                                                                                                                                     |  |  |  |  |
|                                                                                                                                                                                                                     |                      | (SX(O) Knight,                  | (SX, SX(O))                                                                                                                                                                           |  |  |  |  |
|                                                                                                                                                                                                                     |                      | SX(O) Adventure)                |                                                                                                                                                                                       |  |  |  |  |
| Spare tyre                                                                                                                                                                                                          | 195/ 6               | 55 R15 (D=380.2 mm) Steel (all  | trims)                                                                                                                                                                                |  |  |  |  |

#### **Dimensions**

^^with roof rails