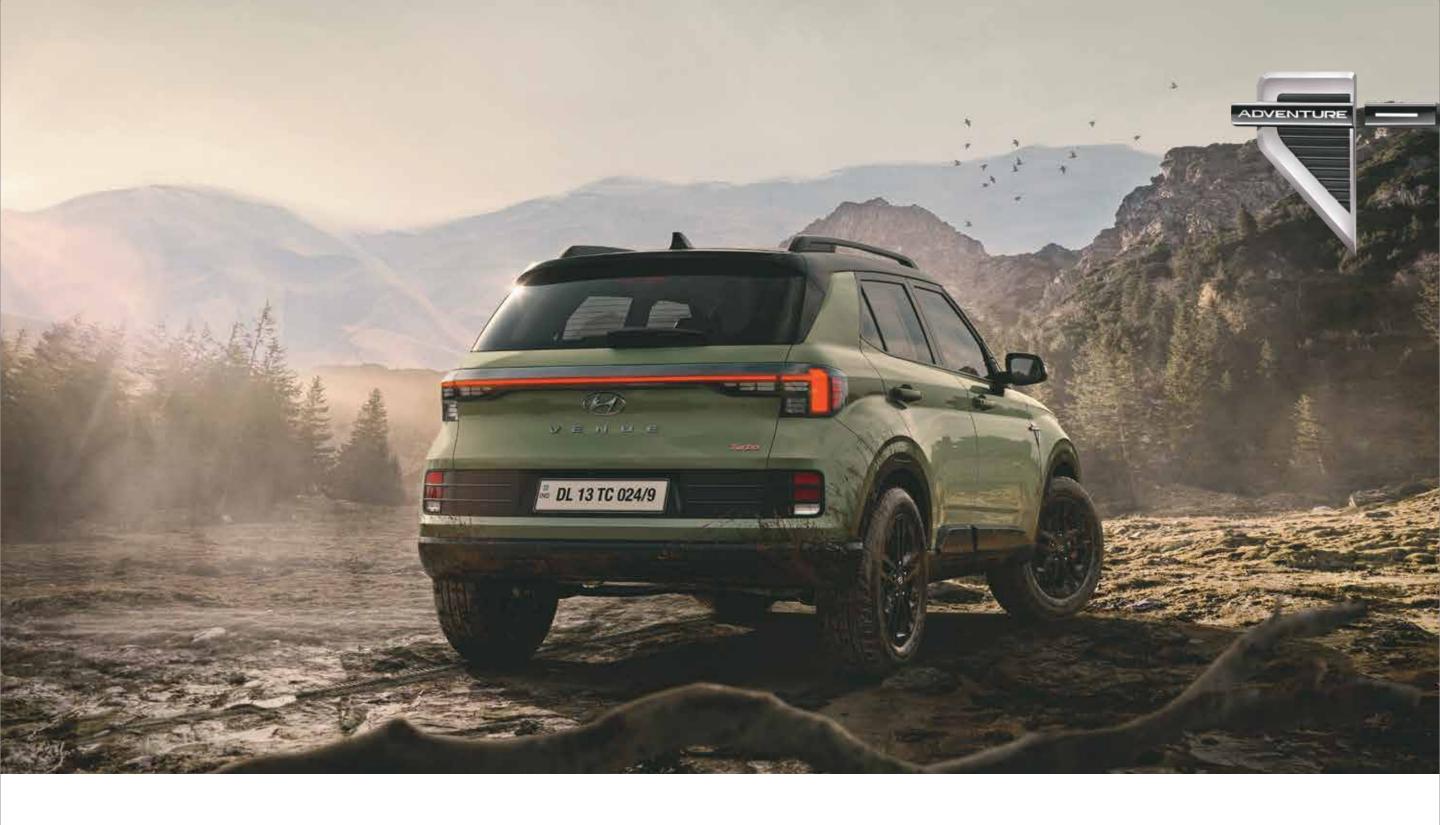

# Adventure has no boundaries with Hyundai VENUE Adventure edition.

Unlock a world of adventure with the Hyundai VENUE Adventure edition. Conquer the city's twists and turns or break free into the wild — this SUV is built to handle it all. Wherever your journey leads, transform every day into extraordinary experiences with the VENUE Adventure. The road to adventure starts here.

Rugged door cladding

Dashcam with dual camera

Black painted front grille and Hyundai logo

Black interiors with light sage green coloured inserts

Black painted alloy wheel with red front brake caliper

Exclusive adventure edition seats with light sage green coloured highlights