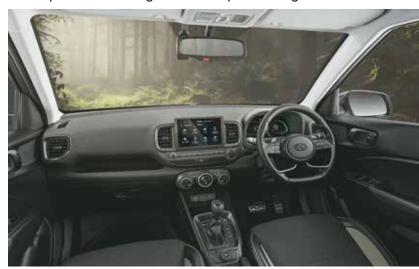

### Enter the Lit zone.

From home to work to everywhere you want to be, you need to be surrounded in a place that's inherently you. And inside the new VENUE all that matters, is you. Stylish, refined and exciting, it's got it all. Embracing the lit life the new Hyundai VENUE is focused on fun and comfort rolled into one incredible package that makes sure it looks just as trendy inside, as it does outside.

### 1st in segment

Power driver seat - 4 way

Smart electric sunroof

Ambient lighting

Digital cluster with colour TFT MID

Home to car (H2C) with Alexa^^ (Best in segment)

## Stay connected to the Lit life.

The new Hyundai VENUE is designed to keep you connected to both your car, and the world around you. Between the Alexa and the 60+ feature-loaded Bluelink, you've got everything you need to make your drives lit and exciting.