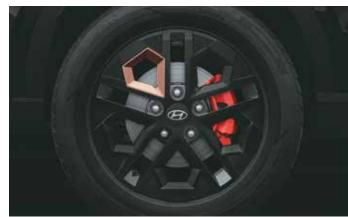

Black painted front grille and Hyundai logo

Black painted alloy wheel with red front brake calipers

All black interiors with brass coloured inserts

Exclusive black seat upholstery with brass coloured highlights