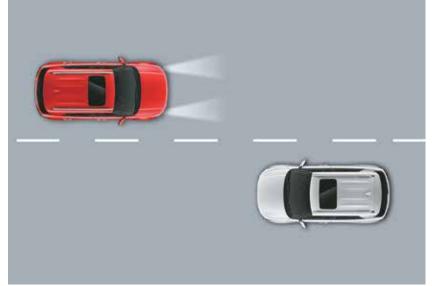

### Level 1 ADAS. 1st in segment

Advanced Driver Assistance System (ADAS) uses automated sensing technology to detect obstacles on the road & respond with countermeasures for impact avoidance. Thus offering comprehensive protection on the road. The new Hyundai VENUE comes with cutting-edge autonomous level 1 ADAS system for a smart & intuitive driving experience.

High Beam Assist (HBA)

Lane Keeping Assist (LKA)

Lane Following Assist (LFA)

Driver Attention Warning (DAW)

Leading Vehicle Departure Alert (LVDA)