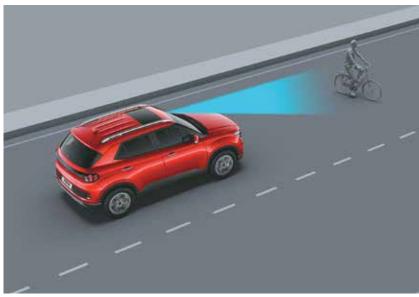

### Level 1 ADAS. 1st in segment

Advanced Driver Assistance System (ADAS) uses automated sensing technology to detect obstacles on the road & respond with countermeasures for impact avoidance. Thus offering comprehensive protection on the road. The new Hyundai VENUE comes with cutting-edge autonomous level 1 ADAS system for a smart & intuitive driving experience.

Forward Collision Warning (FCW)

Lane Departure Warning (LDW)

Forward Collision - Avoidance Assist - Car (FCA-Car) & Forward Collision Warning (FCW)

Forward Collision - Avoidance Assist - Pedestrian (FCA-Ped) Forward Collision - Avoidance Assist - Cycle (FCA-Cyl)

High Beam Assist (HBA)

Lane Keeping Assist (LKA)

Lane Following Assist (LFA)

Driver Attention Warning (DAW)

Leading Vehicle Departure Alert (LVDA)