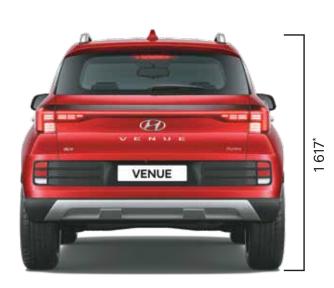

### **Technical specifications**

| Items                                                                                                                                                                                                               | Kappa 1.2 l MPi      | Kappa 1.0 l Turbo GDi           | U2 1.5 I CRDi VGT                                                                                                                                                                     |  |  |  |  |
|---------------------------------------------------------------------------------------------------------------------------------------------------------------------------------------------------------------------|----------------------|---------------------------------|---------------------------------------------------------------------------------------------------------------------------------------------------------------------------------------|--|--|--|--|
|                                                                                                                                                                                                                     | Petrol               | Petrol Petrol                   |                                                                                                                                                                                       |  |  |  |  |
| Dimensions                                                                                                                                                                                                          |                      |                                 |                                                                                                                                                                                       |  |  |  |  |
| Overall length (mm)                                                                                                                                                                                                 |                      | 3 995                           |                                                                                                                                                                                       |  |  |  |  |
| Overall width (mm)                                                                                                                                                                                                  |                      | 1 770                           |                                                                                                                                                                                       |  |  |  |  |
| Overall height (mm)                                                                                                                                                                                                 |                      | 1 617*                          |                                                                                                                                                                                       |  |  |  |  |
| Wheelbase (mm)                                                                                                                                                                                                      |                      | 2 500                           |                                                                                                                                                                                       |  |  |  |  |
| Fuel tank capacity (I)                                                                                                                                                                                              |                      | 45                              |                                                                                                                                                                                       |  |  |  |  |
| Engine                                                                                                                                                                                                              |                      |                                 |                                                                                                                                                                                       |  |  |  |  |
| Displacement (cm³)                                                                                                                                                                                                  | 1 197                | 998                             | 1 493                                                                                                                                                                                 |  |  |  |  |
| May power                                                                                                                                                                                                           | 61 kW (83 PS)        | 88.3 kW (120 PS)                | 85 kW (116 PS)                                                                                                                                                                        |  |  |  |  |
| wax. power                                                                                                                                                                                                          | @ 6 000 r/min        | @ 6 000 r/min                   | 1493 85 kW (116 PS) @ 4 000 r/min 250 Nm @ 1500 ~ 2750 r/mir  6-speed manual  g spring  195 / 65 R15 (D=380.2 mm) Steel (S+)  215 / 60 R16 (D=405.6 mm) Diamond cut alloy (SX, SX(O)) |  |  |  |  |
| May tarque                                                                                                                                                                                                          | 113.8 Nm             | 172 Nm                          | 1493 85 kW (116 PS) @ 4 000 r/min 250 Nm @ 1500 ~ 2750 r/m 6-speed manual  195 / 65 R15 (D=380.2 mm) Steel (S+)  215 / 60 R16 (D=405.6 mm) Diamond cut alloge (SX, SX(O))             |  |  |  |  |
| ıvıax. torque                                                                                                                                                                                                       | @ 4 000 r/min        |                                 |                                                                                                                                                                                       |  |  |  |  |
| Transmission                                                                                                                                                                                                        |                      |                                 |                                                                                                                                                                                       |  |  |  |  |
| Typo                                                                                                                                                                                                                | 5-spood manual       | 6-speed manual                  | 6-speed manual                                                                                                                                                                        |  |  |  |  |
| туре                                                                                                                                                                                                                | 5-speed manual       | 7-speed DCT                     |                                                                                                                                                                                       |  |  |  |  |
| Suspension                                                                                                                                                                                                          |                      |                                 |                                                                                                                                                                                       |  |  |  |  |
| Front                                                                                                                                                                                                               | N                    | McPherson strut with coil sprin | g                                                                                                                                                                                     |  |  |  |  |
| Rear                                                                                                                                                                                                                | Coupl                | ed torsion beam axle with coil  | spring                                                                                                                                                                                |  |  |  |  |
| Brakes                                                                                                                                                                                                              |                      |                                 |                                                                                                                                                                                       |  |  |  |  |
| Front                                                                                                                                                                                                               |                      | Disc                            |                                                                                                                                                                                       |  |  |  |  |
| Rear                                                                                                                                                                                                                |                      | Drum                            |                                                                                                                                                                                       |  |  |  |  |
| Tyre                                                                                                                                                                                                                |                      |                                 |                                                                                                                                                                                       |  |  |  |  |
|                                                                                                                                                                                                                     |                      | 215 / 60 R16                    | 105 / 65 D15                                                                                                                                                                          |  |  |  |  |
|                                                                                                                                                                                                                     | 195 / 65 R15         | (D=405.6 mm)                    |                                                                                                                                                                                       |  |  |  |  |
| vimensions Overall length (mm) Overall width (mm) Overall height (mm) Vheelbase (mm) uel tank capacity (l) ngine Oisplacement (cm³) Max. power Max. torque ransmission ype uspension ront lear orakes ront lear yre | (D=380.2 mm) Steel   | Styled wheel                    | ·                                                                                                                                                                                     |  |  |  |  |
|                                                                                                                                                                                                                     | (E, E+, S, S+, S(O), | (Executive, S(O))               | 3(eei (3+)                                                                                                                                                                            |  |  |  |  |
| Size                                                                                                                                                                                                                | S(O)+, S(O) Knight,  | 215 / 60 R16                    |                                                                                                                                                                                       |  |  |  |  |
|                                                                                                                                                                                                                     | S(O)+ Adventure,     | (D=405.6 mm)                    | 215 / 60 R16                                                                                                                                                                          |  |  |  |  |
|                                                                                                                                                                                                                     | SX, SX Knight,       | Diamond Cut Alloy               | (D=405.6 mm)                                                                                                                                                                          |  |  |  |  |
|                                                                                                                                                                                                                     | SX Adventure)        | (SX(O)), Black Alloy            | Diamond cut alloy                                                                                                                                                                     |  |  |  |  |
|                                                                                                                                                                                                                     |                      | (SX(O) Knight,                  | (SX, SX(O))                                                                                                                                                                           |  |  |  |  |
|                                                                                                                                                                                                                     |                      | SX(O) Adventure)                |                                                                                                                                                                                       |  |  |  |  |
| Spare tyre                                                                                                                                                                                                          | 195/ 6               | 55 R15 (D=380.2 mm) Steel (all  | trims)                                                                                                                                                                                |  |  |  |  |

#### **Dimensions**

^^with roof rails