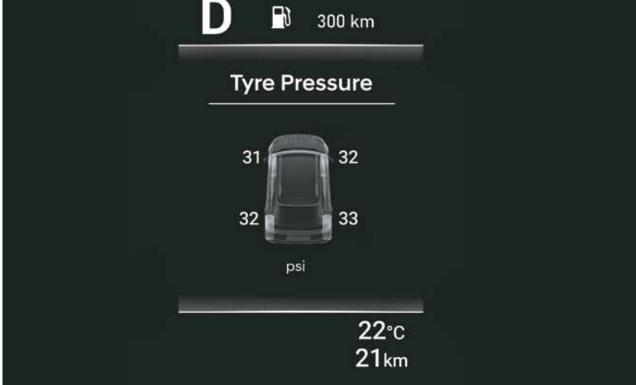

files



Sports updates



Climate control

### 1st in segment





Power driver seat - 4 way



Smart electric sunroof



Ambient lighting



Digital cluster with colour TFT MID



Home to car (H2C) with Alexa^^ (Best in segment)

## Stay connected to the Lit life.

The new Hyundai VENUE is designed to keep you connected to both your car, and the world around you. Between the Alexa and the 60+ feature-loaded Bluelink, you've got everything you need to make your drives lit and exciting.





Rear parking assist camera with dynamic guidelines

# Safety comes first in the new VENUE.

The new Hyundai VENUE isn't just built to excite you, it's built to keep you safe. By adding a host of senses to heighten your own, the new Hyundai VENUE is fully loaded with sophisticated safety features.







Tyre pressure monitoring system (Highline)

# Hyundai SmartSense

### Level 1 ADAS. 1st in segment

Advanced Driver Assistance System (ADAS) uses automated sensing technology to detect obstacles on the road & respond with countermeasures for impact avoidance. Thus offering comprehensive protection on the road. The new Hyundai VENUE comes with cutting-edge autonomous level 1 ADAS system for a smart & intuitive driving experience.



Forward Collision Warning (FCW)



Lane Departure Warning (LDW)



Forward Collision - Avoidance Assist - Car (FCA-Car) & Forward Collision Warning (FCW)



Forward Collision - Avoidance Assist - Pedestrian (FCA-Ped) Forward Collision - Avoidance Assist - Cycle (FCA-Cyl)





High Beam Assist (HBA)



Lane Keeping Assist (LKA)



Lane Following Assist (LFA)