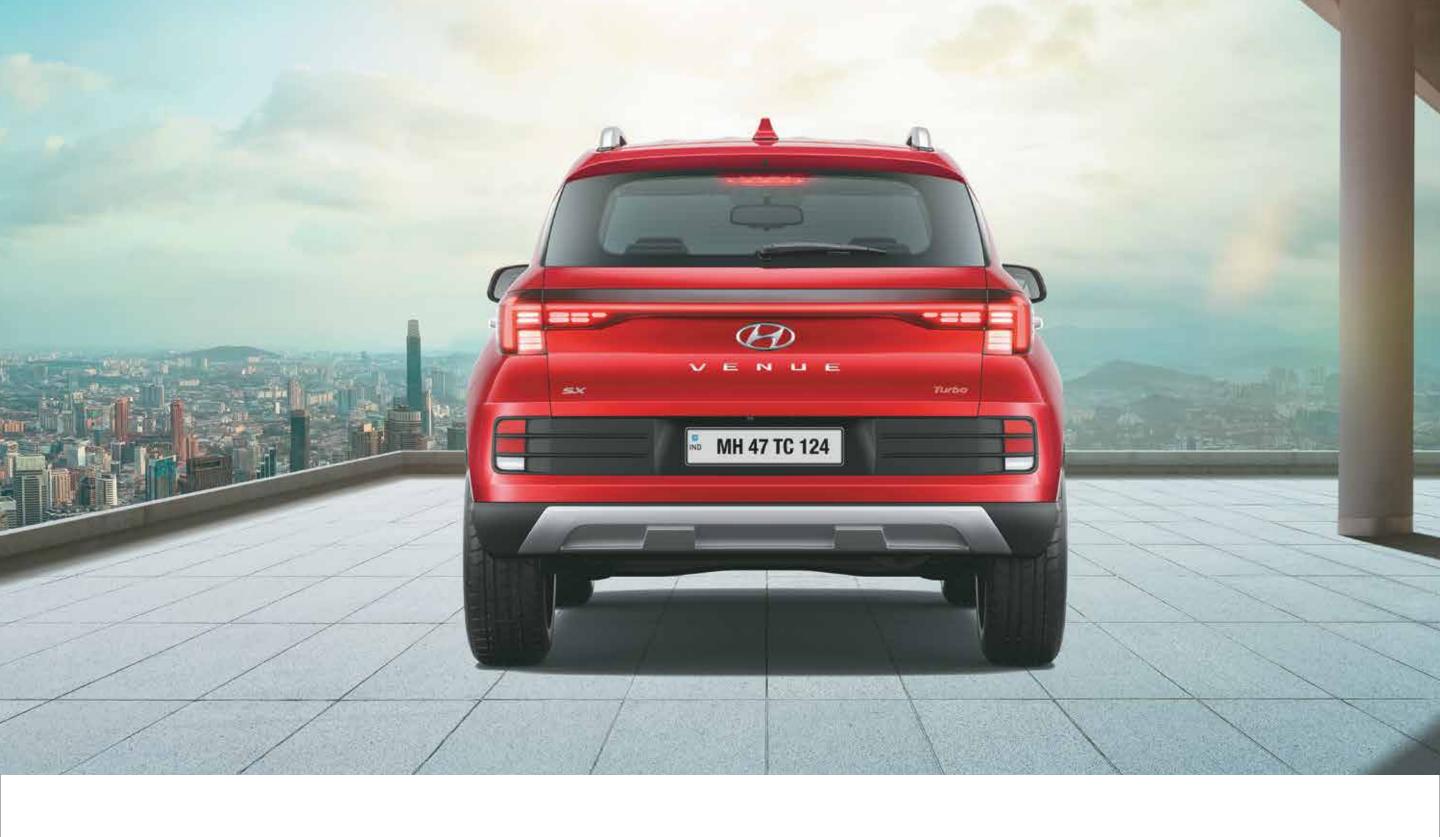

# Style that grabs attention.

From the dark chrome grille to the connecting LED tail lamps, you know you'll stand out from the pack with flair as you take on life with the new Hyundai VENUE.

R16 (D=405.6 mm) Diamond cut alloys