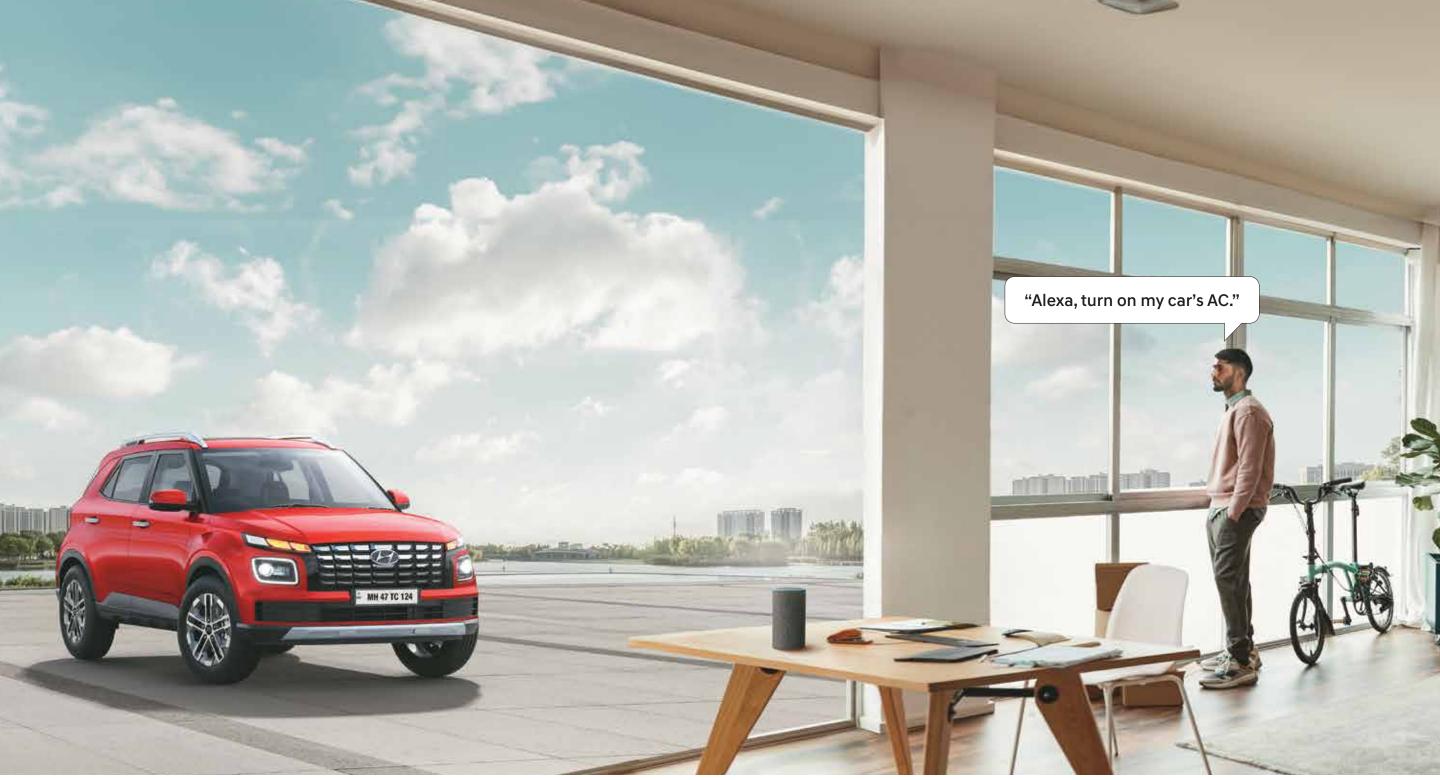

### 1st in segment

Power driver seat - 4 way

Smart electric sunroof

Ambient lighting

Digital cluster with colour TFT MID

Home to car (H2C) with Alexa^^ (Best in segment)

## Stay connected to the Lit life.

The new Hyundai VENUE is designed to keep you connected to both your car, and the world around you. Between the Alexa and the 60+ feature-loaded Bluelink, you've got everything you need to make your drives lit and exciting.