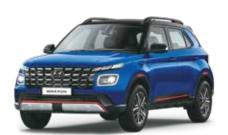

# The Knight trends.

Sleek, glamourous and stylish to boot, the VENUE Knight Edition is ready to set the stage on fire. A powerful stance, dynamic lines, alloy wheels and an elite badging make it a sight to behold. Get ready to make a fashion statement and wow the crowd.

Black painted front grille and Hyundai logo

Black painted alloy wheel with red front brake calipers

All black interiors with brass coloured inserts

Exclusive black seat upholstery with brass coloured highlights

Dashcam with dual camera

Electrochromic mirror – IRVM