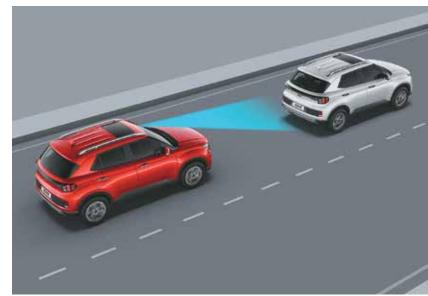

### Level 1 ADAS. 1st in segment

Advanced Driver Assistance System (ADAS) uses automated sensing technology to detect obstacles on the road & respond with countermeasures for impact avoidance. Thus offering comprehensive protection on the road. The new Hyundai VENUE comes with cutting-edge autonomous level 1 ADAS system for a smart & intuitive driving experience.

Forward Collision Warning (FCW)

Lane Departure Warning (LDW)

Forward Collision - Avoidance Assist - Car (FCA-Car) & Forward Collision Warning (FCW)

Forward Collision - Avoidance Assist - Pedestrian (FCA-Ped) Forward Collision - Avoidance Assist - Cycle (FCA-Cyl)

High Beam Assist (HBA)

Lane Keeping Assist (LKA)

Lane Following Assist (LFA)

Driver Attention Warning (DAW)

Leading Vehicle Departure Alert (LVDA)