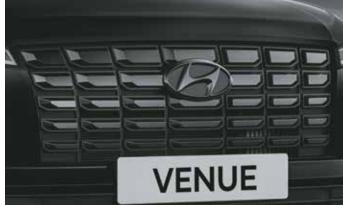

# The Knight trends.

Sleek, glamourous and stylish to boot, the VENUE Knight Edition is ready to set the stage on fire. A powerful stance, dynamic lines, alloy wheels and an elite badging make it a sight to behold. Get ready to make a fashion statement and wow the crowd.

Black painted front grille and Hyundai logo

Black painted alloy wheel with red front brake calipers

All black interiors with brass coloured inserts

Exclusive black seat upholstery with brass coloured highlights