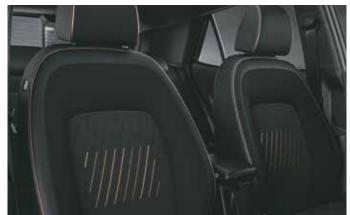

Rugged door cladding

Dashcam with dual camera

Black painted front grille and Hyundai logo

Black interiors with light sage green coloured inserts

Black painted alloy wheel with red front brake caliper

Exclusive adventure edition seats with light sage green coloured highlights

Black painted front grille and Hyundai logo

Black painted alloy wheel with red front brake calipers

All black interiors with brass coloured inserts

Exclusive black seat upholstery with brass coloured highlights