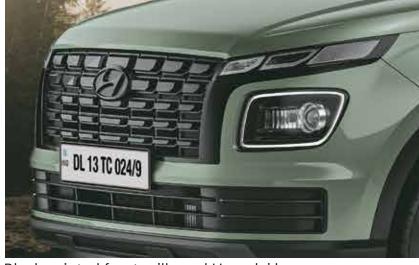

Rugged door cladding

Dashcam with dual camera

Black painted front grille and Hyundai logo

Black interiors with light sage green coloured inserts

Black painted alloy wheel with red front brake caliper

Exclusive adventure edition seats with light sage green coloured highlights

Black painted front grille and Hyundai logo

Black painted alloy wheel with red front brake calipers

All black interiors with brass coloured inserts

Exclusive black seat upholstery with brass coloured highlights

# Style that grabs attention.

From the dark chrome grille to the connecting LED tail lamps, you know you'll stand out from the pack with flair as you take on life with the new Hyundai VENUE.

R16 (D=405.6 mm) Diamond cut alloys