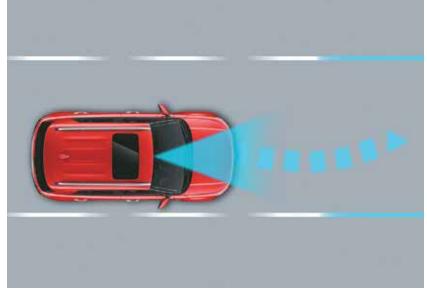

Forward Collision Warning (FCW)

Lane Departure Warning (LDW)

Forward Collision - Avoidance Assist - Car (FCA-Car) & Forward Collision Warning (FCW)

Forward Collision - Avoidance Assist - Pedestrian (FCA-Ped) Forward Collision - Avoidance Assist - Cycle (FCA-Cyl)

High Beam Assist (HBA)

Lane Keeping Assist (LKA)

Lane Following Assist (LFA)

Driver Attention Warning (DAW)

Leading Vehicle Departure Alert (LVDA)