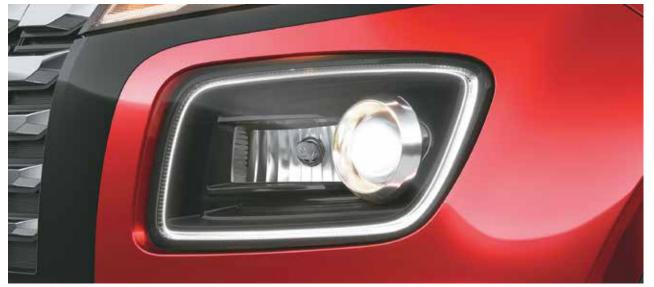

# Style that grabs attention.

From the dark chrome grille to the connecting LED tail lamps, you know you'll stand out from the pack with flair as you take on life with the new Hyundai VENUE.

R16 (D=405.6 mm) Diamond cut alloys

LED projector headlamps

Ambient sounds of nature in the 20.32 cm (8.0") HD infotainment system (1st in segment)