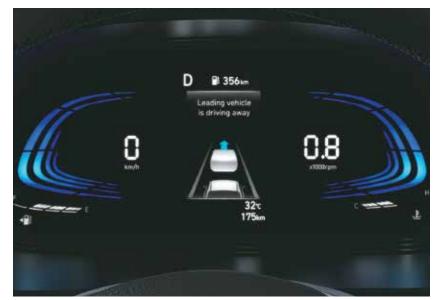

High Beam Assist (HBA)

Lane Keeping Assist (LKA)

Lane Following Assist (LFA)

Driver Attention Warning (DAW)

Leading Vehicle Departure Alert (LVDA)