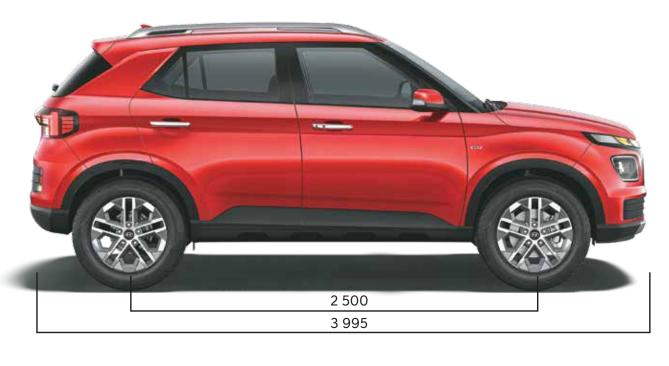

### **Technical specifications**

| Items                                                                                                                                                                                                               | Kappa 1.2 l MPi      | Kappa 1.0 l Turbo GDi           | U2 1.5 I CRDi VGT                                                                                                                                                                     |  |  |  |  |
|---------------------------------------------------------------------------------------------------------------------------------------------------------------------------------------------------------------------|----------------------|---------------------------------|---------------------------------------------------------------------------------------------------------------------------------------------------------------------------------------|--|--|--|--|
|                                                                                                                                                                                                                     | Petrol               | Petrol Petrol                   |                                                                                                                                                                                       |  |  |  |  |
| Dimensions                                                                                                                                                                                                          |                      |                                 |                                                                                                                                                                                       |  |  |  |  |
| Overall length (mm)                                                                                                                                                                                                 |                      | 3 995                           |                                                                                                                                                                                       |  |  |  |  |
| Overall width (mm)                                                                                                                                                                                                  |                      | 1 770                           |                                                                                                                                                                                       |  |  |  |  |
| Overall height (mm)                                                                                                                                                                                                 |                      | 1 617*                          |                                                                                                                                                                                       |  |  |  |  |
| Wheelbase (mm)                                                                                                                                                                                                      |                      | 2 500                           |                                                                                                                                                                                       |  |  |  |  |
| Fuel tank capacity (I)                                                                                                                                                                                              |                      | 45                              |                                                                                                                                                                                       |  |  |  |  |
| Engine                                                                                                                                                                                                              |                      |                                 |                                                                                                                                                                                       |  |  |  |  |
| Displacement (cm³)                                                                                                                                                                                                  | 1 197                | 998                             | 1 493                                                                                                                                                                                 |  |  |  |  |
| May power                                                                                                                                                                                                           | 61 kW (83 PS)        | 88.3 kW (120 PS)                | 85 kW (116 PS)                                                                                                                                                                        |  |  |  |  |
| wax. power                                                                                                                                                                                                          | @ 6 000 r/min        | @ 6 000 r/min                   | 1493 85 kW (116 PS) @ 4 000 r/min 250 Nm @ 1500 ~ 2750 r/mir  6-speed manual  g spring  195 / 65 R15 (D=380.2 mm) Steel (S+)  215 / 60 R16 (D=405.6 mm) Diamond cut alloy (SX, SX(O)) |  |  |  |  |
| May tarque                                                                                                                                                                                                          | 113.8 Nm             | 172 Nm                          | 1493 85 kW (116 PS) @ 4 000 r/min 250 Nm @ 1500 ~ 2750 r/m 6-speed manual  195 / 65 R15 (D=380.2 mm) Steel (S+)  215 / 60 R16 (D=405.6 mm) Diamond cut alloge (SX, SX(O))             |  |  |  |  |
| ıvıax. torque                                                                                                                                                                                                       | @ 4 000 r/min        |                                 |                                                                                                                                                                                       |  |  |  |  |
| Transmission                                                                                                                                                                                                        |                      |                                 |                                                                                                                                                                                       |  |  |  |  |
| Typo                                                                                                                                                                                                                | 5-spood manual       | 6-speed manual                  | 6-speed manual                                                                                                                                                                        |  |  |  |  |
| туре                                                                                                                                                                                                                | 5-speed manual       | 7-speed DCT                     |                                                                                                                                                                                       |  |  |  |  |
| Suspension                                                                                                                                                                                                          |                      |                                 |                                                                                                                                                                                       |  |  |  |  |
| Front                                                                                                                                                                                                               | N                    | McPherson strut with coil sprin | g                                                                                                                                                                                     |  |  |  |  |
| Rear                                                                                                                                                                                                                | Coupl                | ed torsion beam axle with coil  | spring                                                                                                                                                                                |  |  |  |  |
| Brakes                                                                                                                                                                                                              |                      |                                 |                                                                                                                                                                                       |  |  |  |  |
| Front                                                                                                                                                                                                               |                      | Disc                            |                                                                                                                                                                                       |  |  |  |  |
| Rear                                                                                                                                                                                                                |                      | Drum                            |                                                                                                                                                                                       |  |  |  |  |
| Tyre                                                                                                                                                                                                                |                      |                                 |                                                                                                                                                                                       |  |  |  |  |
|                                                                                                                                                                                                                     |                      | 215 / 60 R16                    | 105 / 65 D15                                                                                                                                                                          |  |  |  |  |
|                                                                                                                                                                                                                     | 195 / 65 R15         | (D=405.6 mm)                    |                                                                                                                                                                                       |  |  |  |  |
| vimensions Overall length (mm) Overall width (mm) Overall height (mm) Vheelbase (mm) uel tank capacity (l) ngine Oisplacement (cm³) Max. power Max. torque ransmission ype uspension ront lear orakes ront lear yre | (D=380.2 mm) Steel   | Styled wheel                    | ·                                                                                                                                                                                     |  |  |  |  |
|                                                                                                                                                                                                                     | (E, E+, S, S+, S(O), | (Executive, S(O))               | 3(eei (3+)                                                                                                                                                                            |  |  |  |  |
| Size                                                                                                                                                                                                                | S(O)+, S(O) Knight,  | 215 / 60 R16                    |                                                                                                                                                                                       |  |  |  |  |
|                                                                                                                                                                                                                     | S(O)+ Adventure,     | (D=405.6 mm)                    | 215 / 60 R16                                                                                                                                                                          |  |  |  |  |
|                                                                                                                                                                                                                     | SX, SX Knight,       | Diamond Cut Alloy               | (D=405.6 mm)                                                                                                                                                                          |  |  |  |  |
|                                                                                                                                                                                                                     | SX Adventure)        | (SX(O)), Black Alloy            | Diamond cut alloy                                                                                                                                                                     |  |  |  |  |
|                                                                                                                                                                                                                     |                      | (SX(O) Knight,                  | (SX, SX(O))                                                                                                                                                                           |  |  |  |  |
|                                                                                                                                                                                                                     |                      | SX(O) Adventure)                |                                                                                                                                                                                       |  |  |  |  |
| Spare tyre                                                                                                                                                                                                          | 195/ 6               | 55 R15 (D=380.2 mm) Steel (all  | trims)                                                                                                                                                                                |  |  |  |  |

#### **Dimensions**

^^with roof rails