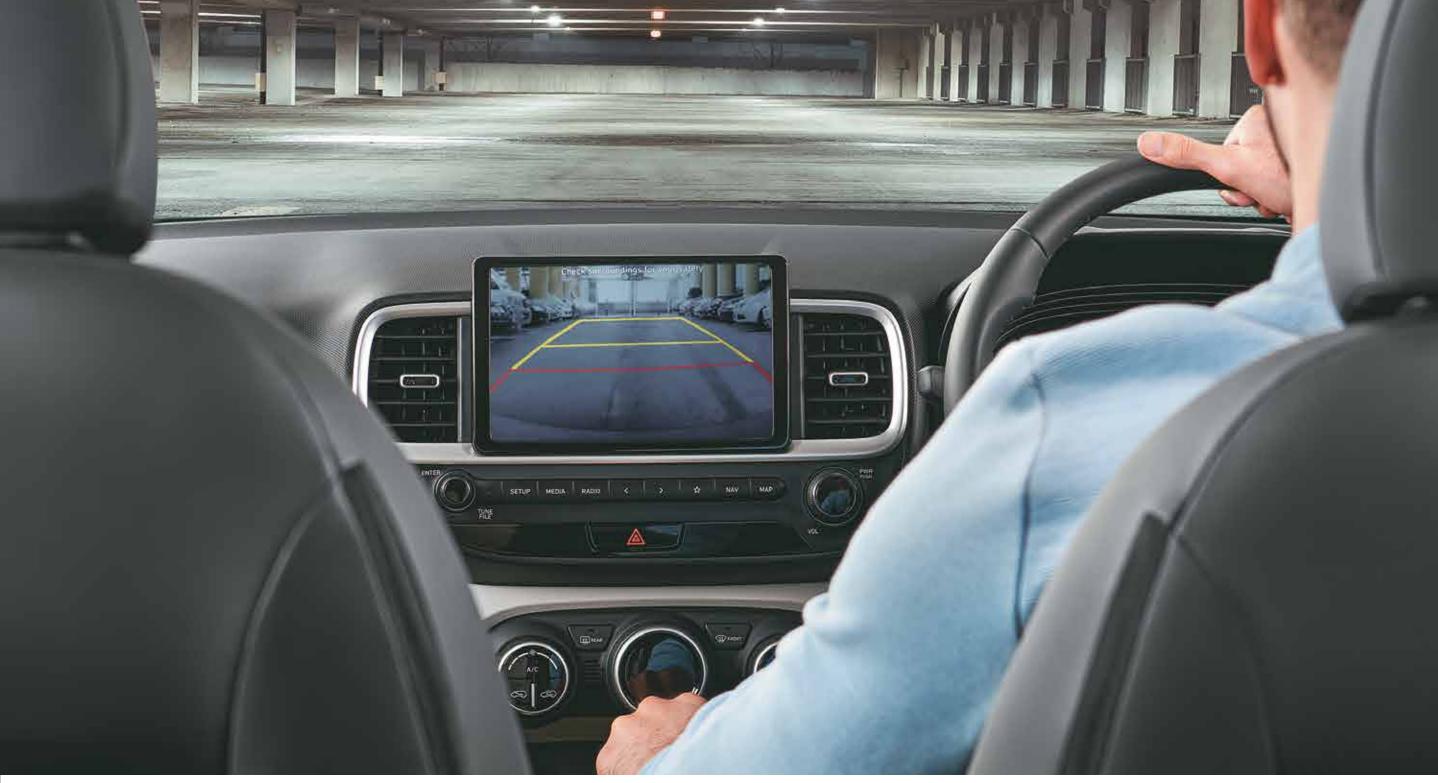

sh, refined and exciting, it's got it all. Embracing the lit life the new Hyundai VENUE is focused on fun and comfort rolled into one incredible package that makes sure it looks just as trendy inside, as it does outside.



10 Regional languages infotainment (AVNT)



Weather updates



Multiple user profiles



Sports updates



Climate control

### 1st in segment





Power driver seat - 4 way



Smart electric sunroof



Ambient lighting



Digital cluster with colour TFT MID



Home to car (H2C) with Alexa^^ (Best in segment)

## Stay connected to the Lit life.

The new Hyundai VENUE is designed to keep you connected to both your car, and the world around you. Between the Alexa and the 60+ feature-loaded Bluelink, you've got everything you need to make your drives lit and exciting.





Rear parking assist camera with dynamic guidelines

# Safety comes first in the new VENUE.

The new Hyundai VENUE isn't just built to excite you, it's built to keep you safe. By adding a host of senses to heighten your own, the new Hyundai VENUE is fully loaded with sophisticated safety features.







Tyre pressure monitoring system (Highline)

# Hyundai SmartSense

### Level 1 ADAS. 1st in segment

Advanced Driver Assistance System (ADAS) uses automated sensing technology to detect obstacles on the road & respond with countermeasures for impact avoidance. Thus offering comprehensive protection on the road. The new Hyundai VENUE comes with cutting-edge autonomous level 1 ADAS system for a smart & intuitive driving experience.



Forward Collision Warning (FCW)



Lane Departure Warning