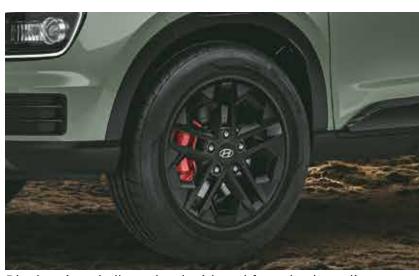

Rugged door cladding

Dashcam with dual camera

Black painted front grille and Hyundai logo

Black interiors with light sage green coloured inserts

Black painted alloy wheel with red front brake caliper

Exclusive adventure edition seats with light sage green coloured highlights

Black painted front grille and Hyundai logo

Black painted alloy wheel with red front brake calipers

All black interiors with brass coloured inserts

Exclusive black seat upholstery with brass coloured highlights