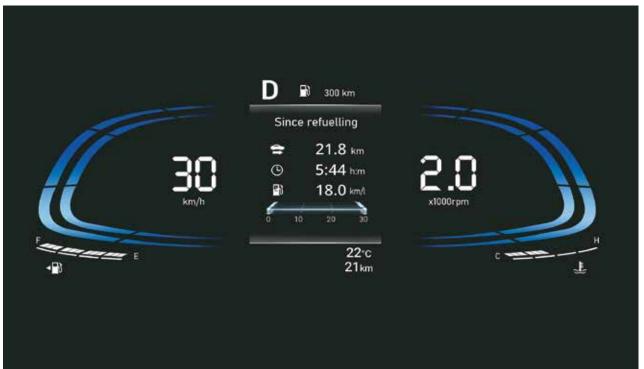

### 1st in segment

Power driver seat - 4 way

Smart electric sunroof

Ambient lighting

Digital cluster with colour TFT MID

Home to car (H2C) with Alexa^^ (Best in segment)