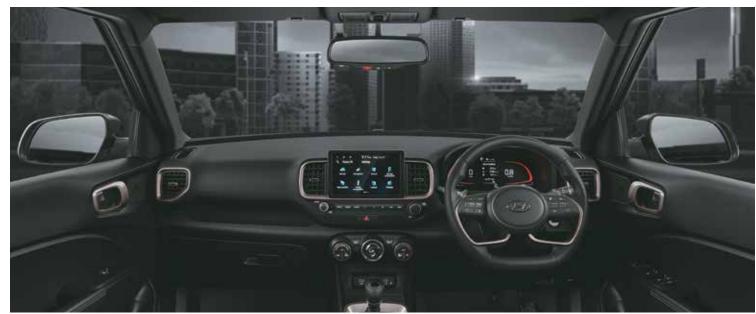

# Hyundai SmartSense

### Level 1 ADAS. 1st in segment

Advanced Driver Assistance System (ADAS) uses automated sensing technology to detect obstacles on the road & respond with countermeasures for impact avoidance. Thus offering comprehensive protection on the road. The new Hyundai VENUE comes with cutting-edge autonomous level 1 ADAS system for a smart & intuitive driving experience.

Forward Collision Warning (FCW)

Lane Departure Warning (LDW)

Forward Collision - Avoidance Assist - Car (FCA-Car) & Forward Collision Warning (FCW)

Forward Collision - Avoidance Assist - Pedestrian (FCA-Ped) Forward Collision - Avoidance Assist - Cycle (FCA-Cyl)

High Beam Assist (HBA)

Lane Keeping Assist (LKA)

Lane Following Assist (LFA)

Driver Attention Warning (DAW)

Leading Vehicle Departure Alert (LVDA)