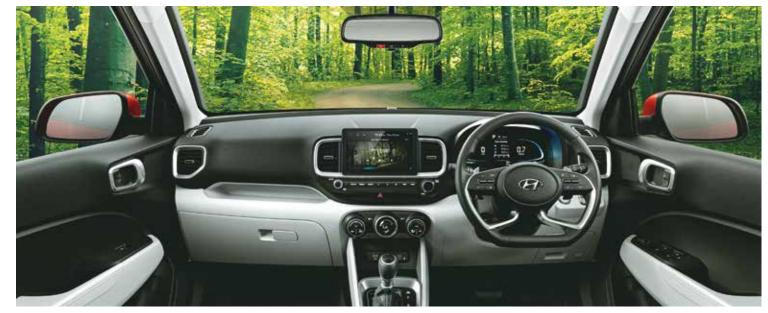

### Enter the Lit zone.

From home to work to everywhere you want to be, you need to be surrounded in a place that's inherently you. And inside the new VENUE all that matters, is you. Stylish, refined and exciting, it's got it all. Embracing the lit life the new Hyundai VENUE is focused on fun and comfort rolled into one incredible package that makes sure it looks just as trendy inside, as it does outside.

10 Regional languages infotainment (AVNT)

Weather updates

Multiple user profiles

Sports updates

Climate control

### 1st in segment

Power driver seat - 4 way

Smart electric sunroof

Ambient lighting

Digital cluster with colour TFT MID

Home to car (H2C) with Alexa^^ (Best in segment)

## Stay connected to the Lit life.

The new Hyundai VENUE is designed to keep you connected to both your car, and the world around you. Between the Alexa and the 60+ feature-loaded Bluelink, you've got everything you need to make your drives lit and exciting.