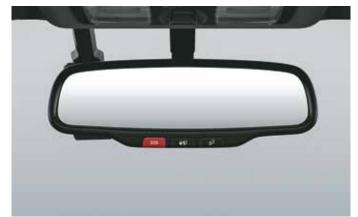

dai logo



Black interiors with light sage green coloured inserts



Black painted alloy wheel with red front brake caliper



Exclusive adventure edition seats with light sage green coloured highlights

Other features: Sporty metal pedals | 1 3D Designer adventure mats



# The Knight trends.

Sleek, glamourous and stylish to boot, the VENUE Knight Edition is ready to set the stage on fire. A powerful stance, dynamic lines, alloy wheels and an elite badging make it a sight to behold. Get ready to make a fashion statement and wow the crowd.



Black painted front grille and Hyundai logo



Black painted alloy wheel with red front brake calipers



All black interiors with brass coloured inserts



Exclusive black seat upholstery with brass coloured highlights



Dashcam with dual camera



Electrochromic mirror – IRVM







# Style that grabs attention.

From the dark chrome grille to the connecting LED tail lamps, you know you'll stand out from the pack with flair as you take on life with the new Hyundai VENUE.











R16 (D=405.6 mm) Diamond cut alloys



LED projector headlamps



Ambient sounds of nature in the 20.32 cm (8.0") HD infotainment system (1st in segment)

### Enter the Lit zone.

From home to work to everywhere you want to be, you need to be surrounded in a place that's inherently you. And inside the new VENUE all that matters, is you. Stylish, refined and exciting, it's got it all. Embracing the lit life the new Hyundai VENUE is focused on fun and comfort rolled into one incredible package that makes sure it looks just as trendy inside, as it does out