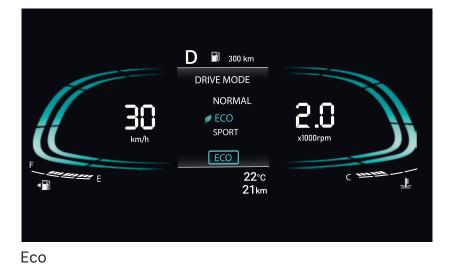

#### **Drive mode themes:**

Sport

#### **Drive modes:**

Get wherever you need to go with ease. Pick your driving mode and let the VENUE do the rest.

**Eco:** The new VENUE already comes with impressive mileage and driving in ECO mode can help increase even that.

Normal

**Normal:** This is your happy place. The normal mode sits squarely between the performance of the SPORT and efficiency of ECO. Delivering a effortlessly relaxed performance that's perfect for everyday driving. **Sport:** When the exhilaration or the drive needs to match the acceleration, switch to SPORT mode. The new VENUE responds with an enthusiastic energy that adds a little extra jump to the already lit drive.