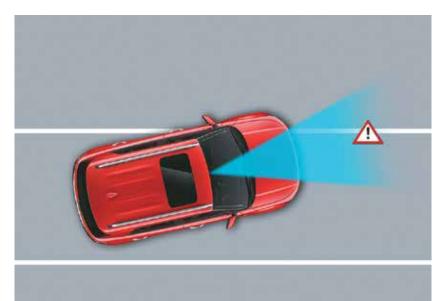

### Level 1 ADAS. 1st in segment

Advanced Driver Assistance System (ADAS) uses automated sensing technology to detect obstacles on the road & respond with countermeasures for impact avoidance. Thus offering comprehensive protection on the road. The new Hyundai VENUE comes with cutting-edge autonomous level 1 ADAS system for a smart & intuitive driving experience.

High Beam Assist (HBA)

Lane Keeping Assist (LKA)

Lane Following Assist (LFA)

Driver Attention Warning (DAW)

Leading Vehicle Departure Alert (LVDA)