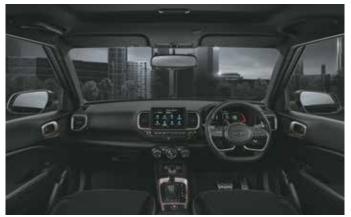

### Enter the Lit zone.

From home to work to everywhere you want to be, you need to be surrounded in a place that's inherently you. And inside the new VENUE all that matters, is you. Stylish, refined and exciting, it's got it all. Embracing the lit life the new Hyundai VENUE is focused on fun and comfort rolled into one incredible package that makes sure it looks just as trendy inside, as it does outside.

### 1st in segment

Power driver seat - 4 way

Smart electric sunroof

Ambient lighting

Digital cluster with colour TFT MID

Home to car (H2C) with Alexa^^ (Best in segment)