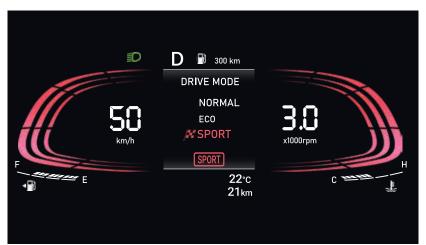

#### **Drive mode themes:**

Sport

#### **Drive modes:**

Get wherever you need to go with ease. Pick your driving mode and let the VENUE do the rest.

**Eco:** The new VENUE already comes with impressive mileage and driving in ECO mode can help increase even that.

Normal

**Normal:** This is your happy place. The normal mode sits squarely between the performance of the SPORT and efficiency of ECO. Delivering a effortlessly relaxed performance that's perfect for everyday driving. **Sport:** When the exhilaration or the drive needs to match the acceleration, switch to SPORT mode. The new VENUE responds with an enthusiastic energy that adds a little extra jump to the already lit drive.