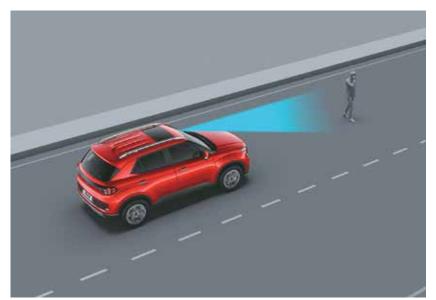

### Level 1 ADAS. 1st in segment

Advanced Driver Assistance System (ADAS) uses automated sensing technology to detect obstacles on the road & respond with countermeasures for impact avoidance. Thus offering comprehensive protection on the road. The new Hyundai VENUE comes with cutting-edge autonomous level 1 ADAS system for a smart & intuitive driving experience.

Forward Collision Warning (FCW)

Lane Departure Warning (LDW)

Forward Collision - Avoidance Assist - Car (FCA-Car) & Forward Collision Warning (FCW)

Forward Collision - Avoidance Assist - Pedestrian (FCA-Ped) Forward Collision - Avoidance Assist - Cycle (FCA-Cyl)

High Beam Assist (HBA)

Lane Keeping Assist (LKA)

Lane Following Assist (LFA)

Driver Attention Warning (DAW)

Leading Vehicle Departure Alert (LVDA)