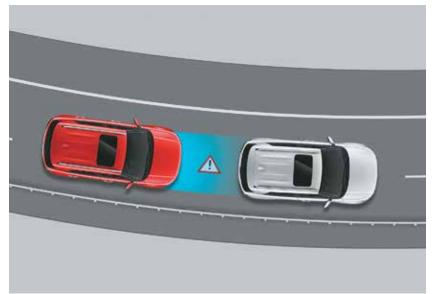

### Level 1 ADAS. 1st in segment

Advanced Driver Assistance System (ADAS) uses automated sensing technology to detect obstacles on the road & respond with countermeasures for impact avoidance. Thus offering comprehensive protection on the road. The new Hyundai VENUE comes with cutting-edge autonomous level 1 ADAS system for a smart & intuitive driving experience.

Forward Collision Warning (FCW)

Lane Departure Warning (LDW)

Forward Collision - Avoidance Assist - Car (FCA-Car) & Forward Collision Warning (FCW)

Forward Collision - Avoidance Assist - Pedestrian (FCA-Ped) Forward Collision - Avoidance Assist - Cycle (FCA-Cyl)