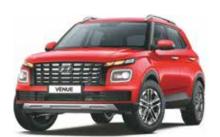

# Adventure has no boundaries with Hyundai VENUE Adventure edition.

Unlock a world of adventure with the Hyundai VENUE Adventure edition. Conquer the city's twists and turns or break free into the wild — this SUV is built to handle it all. Wherever your journey leads, transform every day into extraordinary experiences with the VENUE Adventure. The road to adventure starts here.

Rugged door cladding

Dashcam with dual camera

Black painted front grille and Hyundai logo

Black interiors with light sage green coloured inserts

Black painted alloy wheel with red front brake caliper

Exclusive adventure edition seats with light sage green coloured highlights

Other features: Sporty metal pedals | 1 3D Designer adventure mats