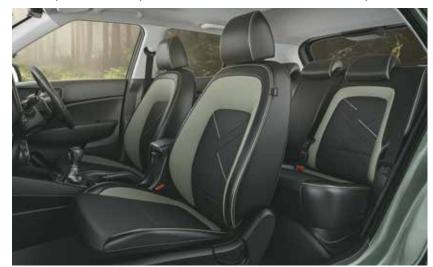

Rugged door cladding

Dashcam with dual camera

Black painted front grille and Hyundai logo

Black interiors with light sage green coloured inserts

Black painted alloy wheel with red front brake caliper

Exclusive adventure edition seats with light sage green coloured highlights

#### Mono tone

Ranger khaki + abyss black

Titan grey + abyss black

Black interiors with light sage green coloured inserts