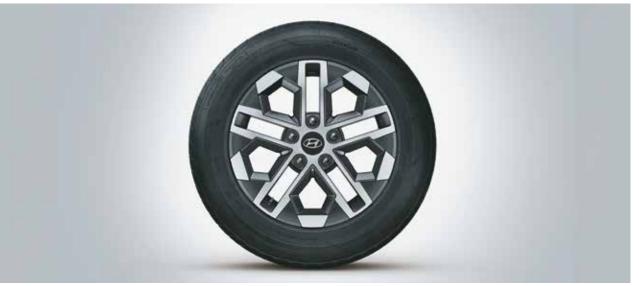

# Style that grabs attention.

From the dark chrome grille to the connecting LED tail lamps, you know you'll stand out from the pack with flair as you take on life with the new Hyundai VENUE.

R16 (D=405.6 mm) Diamond cut alloys