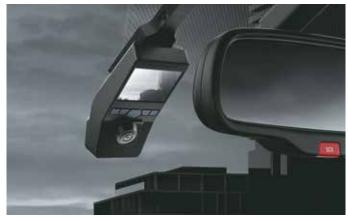

Rugged door cladding

Dashcam with dual camera

Black painted front grille and Hyundai logo

Black interiors with light sage green coloured inserts

Black painted alloy wheel with red front brake caliper

Exclusive adventure edition seats with light sage green coloured highlights

Dashcam with dual camera

Electrochromic mirror – IRVM