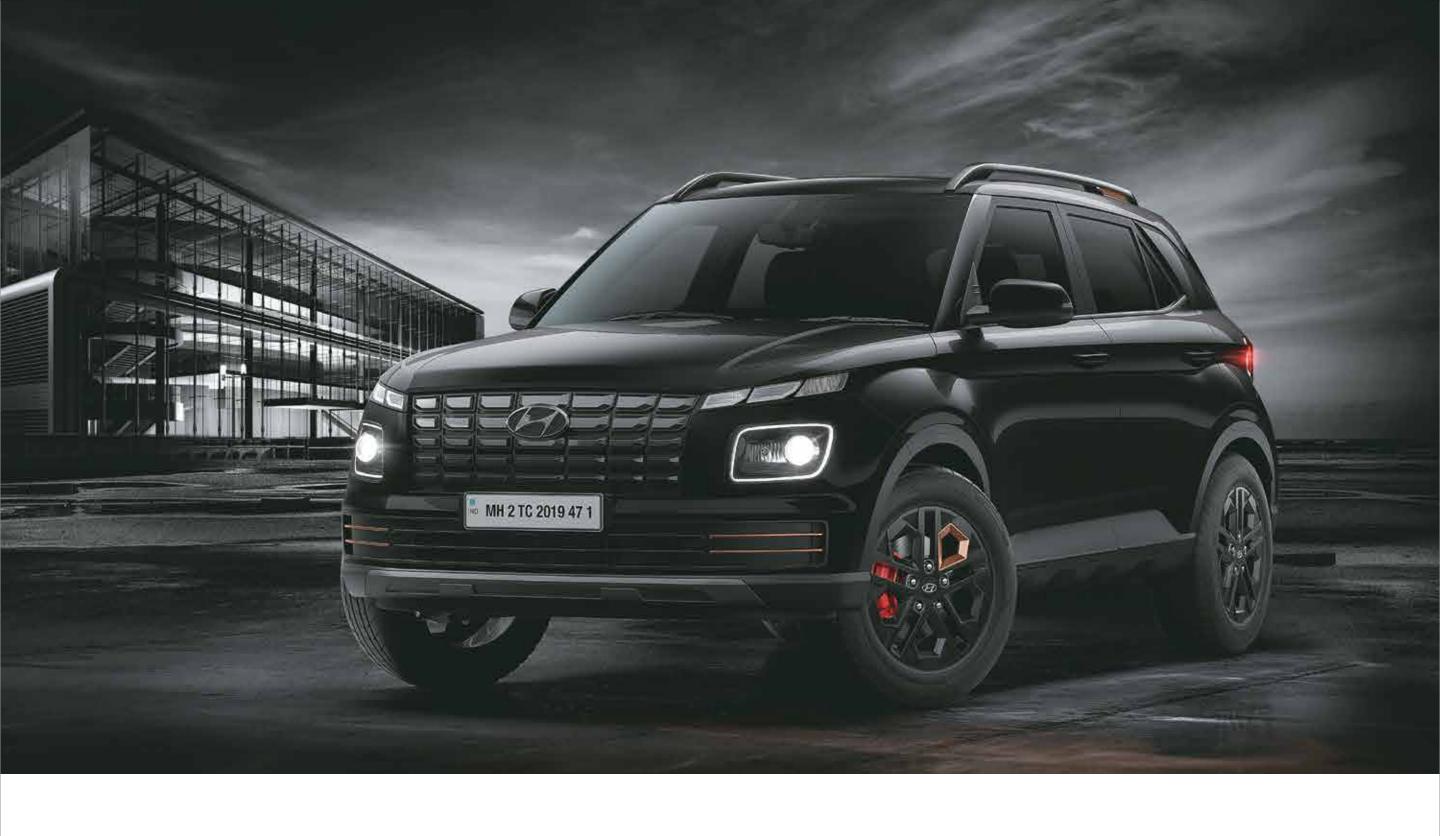

# The Knight trends.

Sleek, glamourous and stylish to boot, the VENUE Knight Edition is ready to set the stage on fire. A powerful stance, dynamic lines, alloy wheels and an elite badging make it a sight to behold. Get ready to make a fashion statement and wow the crowd.

Black painted front grille and Hyundai logo

Black painted alloy wheel with red front brake calipers

All black interiors with brass coloured inserts

Exclusive black seat upholstery with brass coloured highlights

Dashcam with dual camera

Electrochromic mirror – IRVM